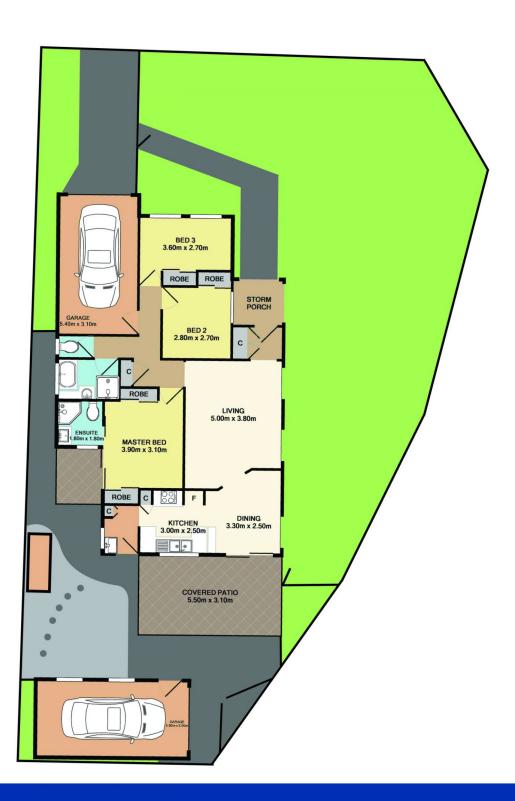

#### 2 Nambucca Crescent Blue Haven NSW

Surrounded by quality homes and boasting beautifully landscaped gardens, this property is a must see.

The home offers 3 generous bedrooms, all with built-in robes, master with en-suite, a spacious lounge room, dining room off the functional kitchen, single garage with remote door and internal entry, a low maintenance rear yard with undercover entertaining area and a detached single garage.

## 2 Nambucca Crescent, Blue Haven

Total Approx. Floor Area 121.1 SQ.M. 1304 SQ.FT.