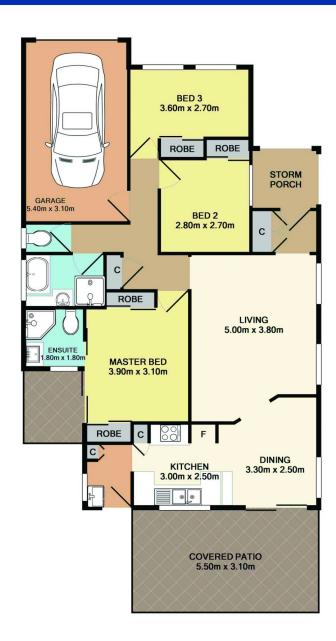

#### 2 Nambucca Crescent Blue Haven NSW

Surrounded by quality homes and boasting beautifully landscaped gardens, this property is a must see.

The home offers 3 generous bedrooms, all with built-in robes, master with en-suite, a spacious lounge room, dining room off the functional kitchen, single garage with remote door and internal entry, a low maintenance rear yard with undercover entertaining area and a detached single garage.

## 2 Nambucca Crescent, Blue Haven

Total Approx. Floor Area 121.1 SQ.M. 1304 SQ.FT.