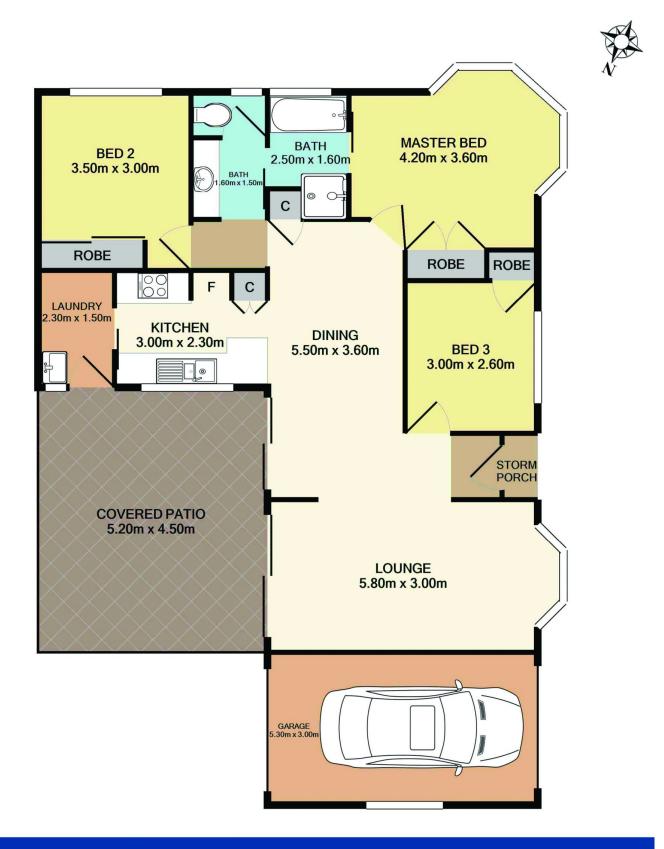

## 15 Bell Close, Mardi

Total Approx. Floor Area 102.7 SQ.M. 1105 SQ.FT.

Measurements are approximate. Not to scale. For illustrative purposes only. Boundaries are approximate.