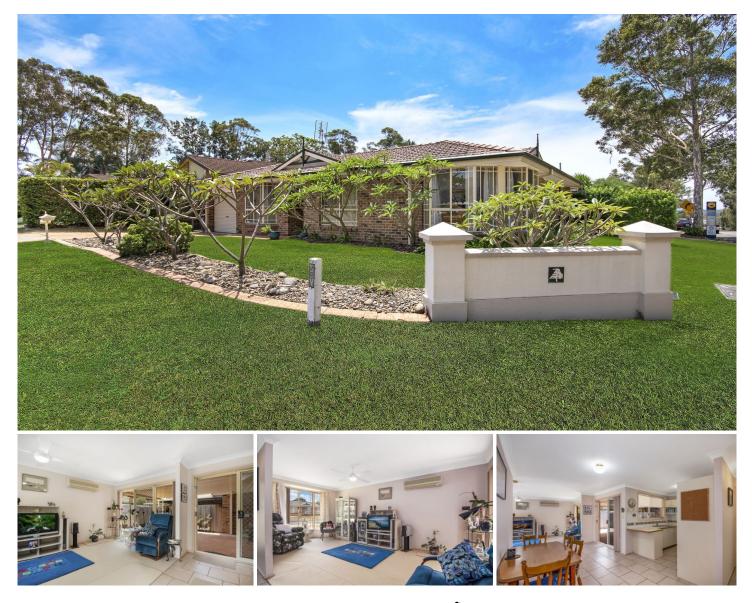

## **15 Bell Close Mardi NSW**

This impressive single storey Torrens titled duplex offers a comfortable floor plan, an excellent location and a great opportunity for the home buyer or investor.

The home features 3 generous bedrooms all with robes plus a 3 way bathroom, spacious floor plan, functional kitchen with breakfast bar, a private fully fenced courtyard with a pergola, internal laundry, single garage with an automatic door and rear access.

This property comes complete with air conditioning and garden. Investors can expect a rental return of \$420.00 to \$430.00 per week.

This is a prime opportunity to purchase a fantastic property in a sought after location. With a bus stop out the front, walking distance to schools, Westfield Shopping Centre,

## 3 🛤 1 🚰 1 🚘

| Price     | : \$ 505,000 |
|-----------|--------------|
| Land Size | : 326 sqm    |
| View      | : https://ww |

: https://www.coastwidefn.com.au/sale/nsw/c entral-coast-region/mardi/residential/house/ 5624219