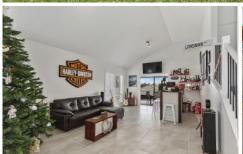

- Open plan kitchen with ample bench space and breakfast bar seating.
- Sprawling living and dining areas with direct access to your covered entertainment area.
- Fully ducted air conditioning throughout both levels including numerous zonings for energy efficiency.
- Master bedroom includes walk-in robe and en-suite.