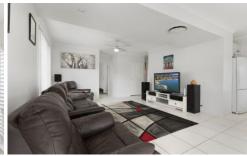

- Open plan kitchen with ample bench space and breakfast bar seating.
- Sprawling living and dining areas with direct access to your covered entertainment area.
- Fully ducted air conditioning throughout both levels including numerous zonings for energy efficiency.
- Master bedroom includes walk-in robe and en-suite.