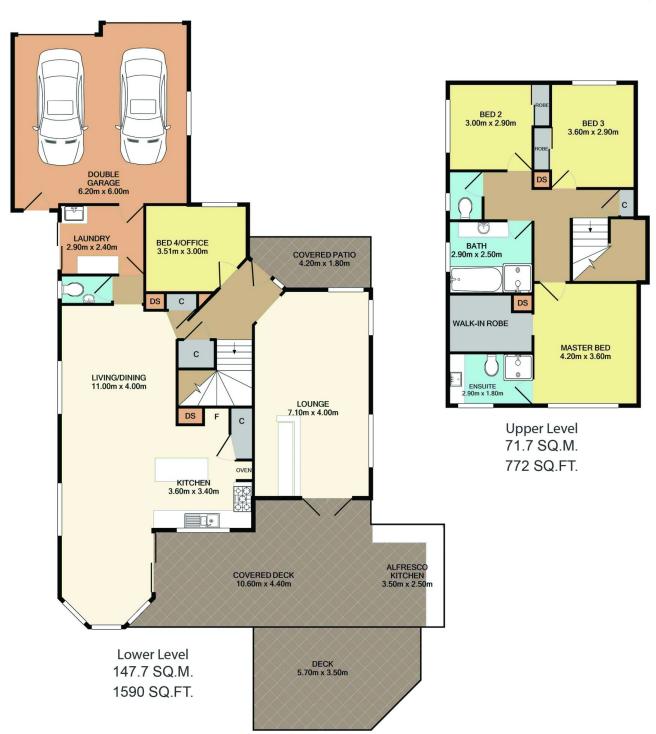

## 238 Woodbury Park Drive Mardi NSW

This quality architectural designed family home offers size and functionality throughout, combined with quality inclusions that are rarely seen. The home offers a total of four bedrooms with two and a half bathrooms including the master with en-suite and a powder room on the ground floor. Generous living areas for all the family include open plan lounge and dining off the kitchen plus a large rumpus with vaulted ceilings opening onto the outdoor entertaining area.

- Open plan kitchen with ample bench space and breakfast bar seating.
- Sprawling living and dining areas with direct access to your covered entertainment area.
- Fully ducted air conditioning throughout both levels including numerous zonings for energy efficiency.
- Master bedroom includes walk-in robe and en-suite.

## SITE PLAN