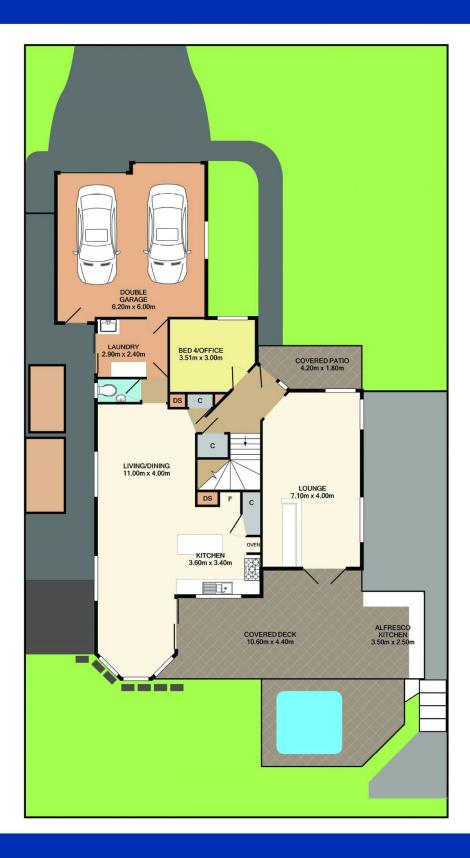

for all the family include open plan lounge and dining off the kitchen plus a large rumpus with vaulted ceilings opening onto the outdoor entertaining area.

- Open plan kitchen with ample bench space and breakfast bar seating.
- Sprawling living and dining areas with direct access to your covered entertainment area.
- Fully ducted air conditioning throughout both levels including numerous zonings for energy efficiency.
- Master bedroom includes walk-in robe and en-suite.

4 🕮 2 🟪 2 🚘

**Price** : \$ 720,000 **Land Size** : 594 sgm

View : https://www.coastwidefn.com.au/sale/nsw/c

entral-coast-region/mardi/residential/house/

5624212



Michael Eslick 0402 810 831



David Manuelle 02 4353 1999



## 238 Woodbury Park Drive, Mardi







## 238 Woodbury Park Drive, Mardi

## SITE PLAN