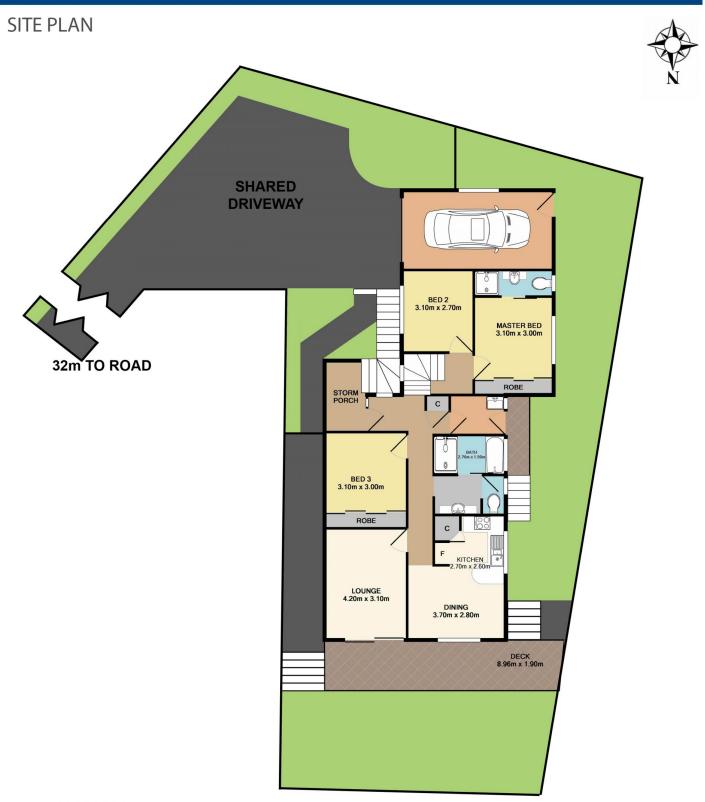

#### **7A Treeview Place Mardi NSW**

This charming home offers 3 good size rooms, 2 with built-in robes, ensuite to the master bedroom, spacious 3-way main bathroom, combined lounge and dining rooms, functional kitchen, split system air conditioning, single lock up garage and a low maintenance yard.

## 3 📭 2 🟪 1 🗬

Land Size: 321 sqm

View: https://www.coastwidefn.com.au/lease/nsw/

central-coast-region/mardi/residential/house

/5624209

Coastwide

Property Management 02 4353 1999