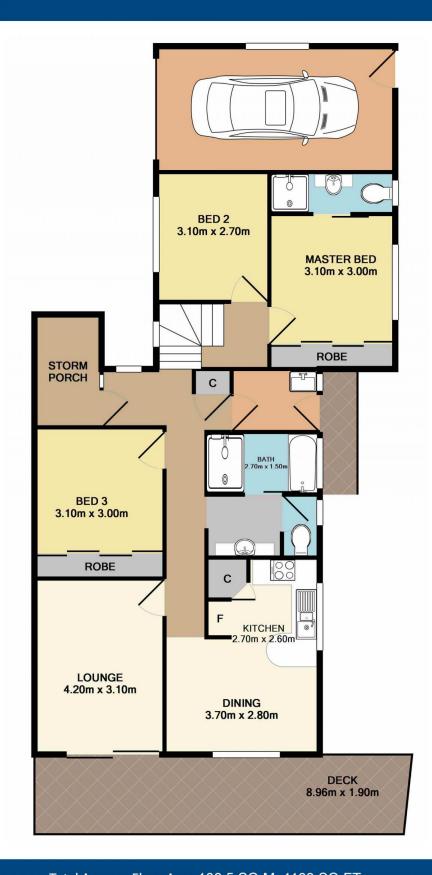

#### **7A Treeview Place Mardi NSW**

This charming home offers 3 good size rooms, 2 with built-in robes, ensuite to the master bedroom, spacious 3-way main bathroom, combined lounge and dining rooms, functional kitchen, split system air conditioning, single lock up garage and a low maintenance yard.

## 3 📭 2 🟪 1 🗬

Land Size: 321 sqm

View: https://www.coastwidefn.com.au/lease/nsw/

central-coast-region/mardi/residential/house

/5624209

Coastwide

Property Management 02 4353 1999