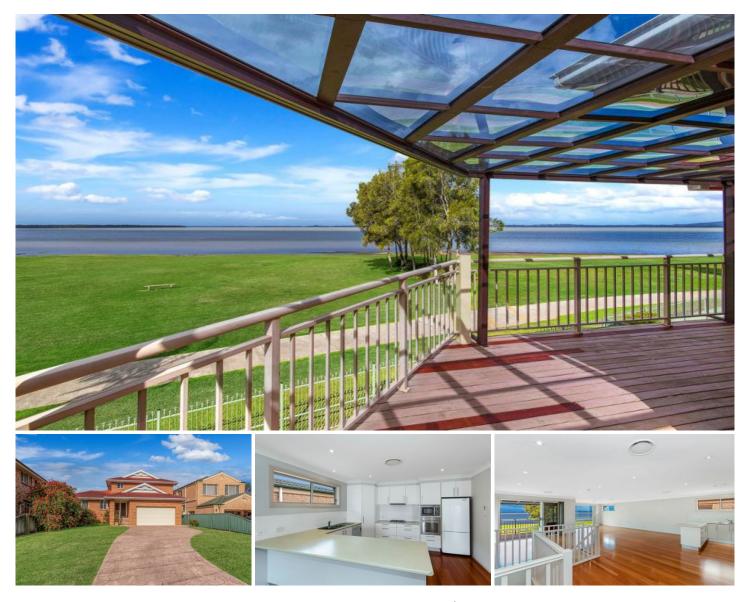

## 303 Lakedge Avenue Berkeley Vale NSW

Capturing 180 degree views across the lake from almost every room in this substantial, double storey brick home you will feel like you are on a permanent holiday!

- Upstairs boasts an expansive, well-appointed open plan living space with polished floorboards, overlooking amazing water views

- Kitchen with breakfast bar, gas cooking and walk in pantry

- Convenient powder room on the upper level

- Good size sunny decks to take in the views and people watch along the walkway/cycle way

- Ducted air conditioning & natural gas
- Downstairs comprises of all the bedrooms with 3 good size bedrooms all with built ins, plus 4th bedroom/study
- Ensuite and WIR to the master bedroom
- Bathroom with shower, toilet and bath