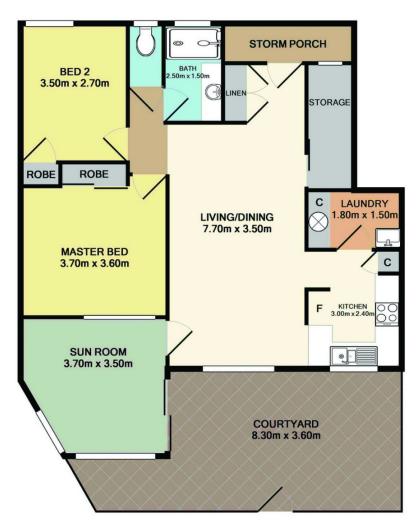

Featuring 2 bedrooms both with robes, open living, spacious kitchen & bathroom, air conditioning and an internal laundry.

A single garage with automatic door provides convenient parking at the door step and ample storage space.

A sunny courtyard with a sunroom offers extra outdoor living and garden space, a lovely place to sit and relax with family and friends.

## 221/15 Lorraine Avenue, Berkeley Vale

Total Approx. Floor Area 102.7 SQ.M. 1105 SQ.FT.