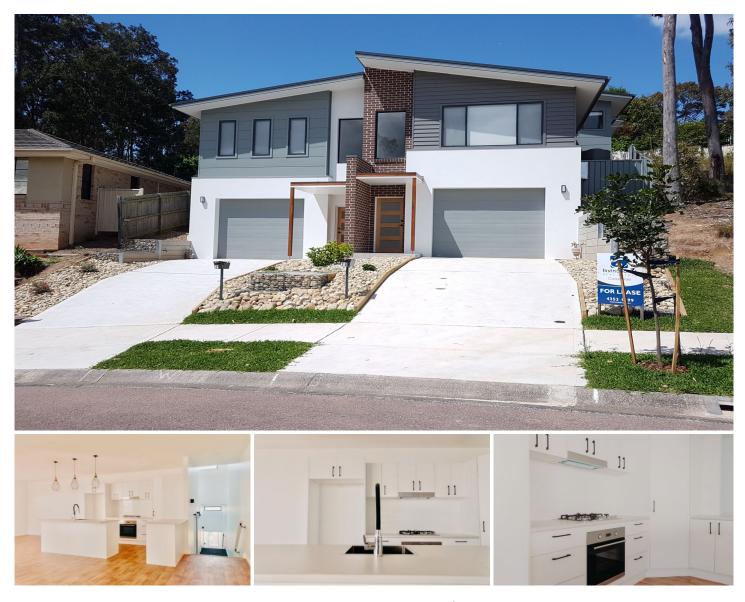

## 2a Hayden Close Watanobbi NSW

A highly substantial, freshly built home ideally located in a highly sought after cul de sac pocket of Watabobbi offering the first occupants with an exceptional opportunity!

With views out towards the Watagan Mountains, the home has so much to offer, with a versatile lay out and extra bells and whistles, making this a very special property. Features include - 3 bedrooms all with double built ins, ceiling fans and a 4th bedroom or media room, modern bathroom with freestanding bath, black fixtures throughout & ensuite to master bedroom. For those who put an emphasis on entertaining, you will love the light filled, open plan living/dining and kitchen space with timber floorboards, air conditioning, gas cooking and dishwasher. A single garage with extra storage space plus fully fenced rear yard with covered deck and mower shed included. This is showcase living at its best!