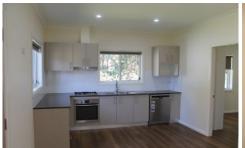

## 44a Kingsford Smith Drive Berkeley Vale NSW

As new, brick construction, 2-bedroom granny flat with a few extra bells and whistles!

Features include;

- Open plan living space and kitchen with air conditioning
- Stainless steel appliances and dishwasher
- Gas cooking + plenty of cupboard space
- Both rooms with mirror built in robes
- Bigger than average yard space with large garden shed
- Fully fenced yard with private gate access
- On street parking
- Sorry, no pets