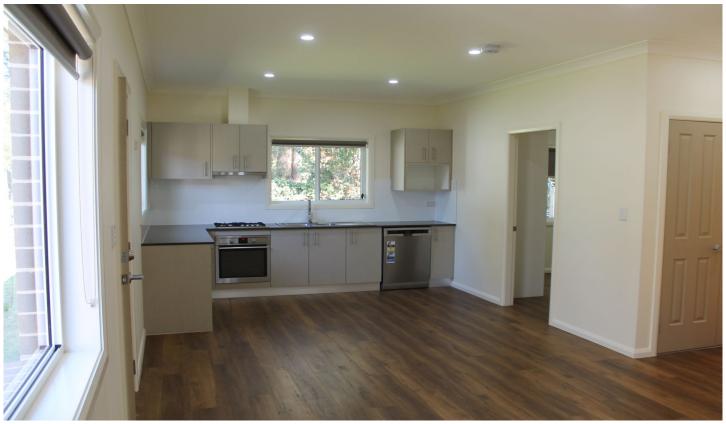

## 44a Kingsford Smith Drive Berkeley Vale NSW

As new, brick construction, 2-bedroom granny flat with a few extra bells and whistles!

Features include;

- Open plan living space and kitchen with air conditioning
- Stainless steel appliances and dishwasher
- Gas cooking + plenty of cupboard space
- Both rooms with mirror built in robes
- Bigger than average yard space with large garden shed
- Fully fenced yard with private gate access
- On street parking
- Sorry, no pets