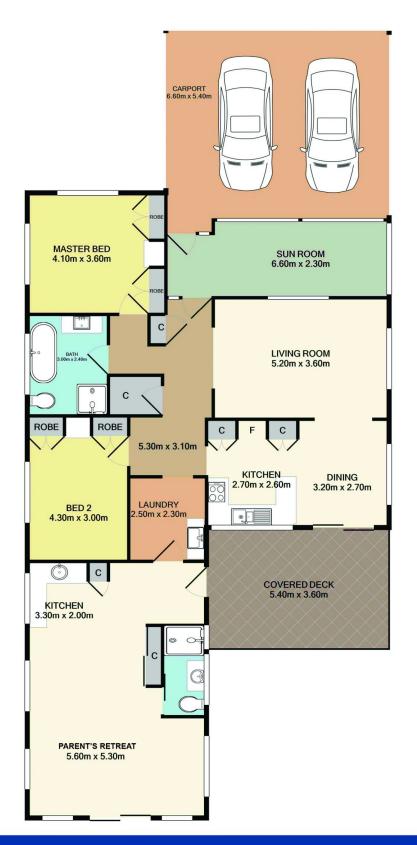

## 87 Geoffrey Road, Chittaway Point

Total Approx. Floor Area 220.8 SQ.M. 2377 SQ.FT.

#### 87 Geoffrey Road Chittaway Point NSW

Perfectly positioned, this fantastic property takes in stunning water views out the front and a picturesque rural outlook out the back.

Having undergone a complete internal makeover, this family home offers an amazing amount of features and that wow factor you have been looking for!

- A full parents retreat with built-in robes, en-suite, living area, kitchenette and views out over the sparkling in ground pool.
- Stunning kitchen with stone bench tops, stainless steel appliances and a dishwasher.
- Hardwood timber floors throughout the living areas and bedrooms 2 & 3.
- Beautiful main bathroom with freestanding bath.
- Enclosed sun room and undercover entertaining area.