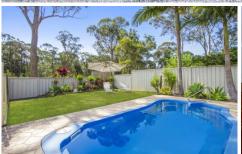

- A full parents retreat with built-in robes, en-suite, living area, kitchenette and views out over the sparkling in ground pool.
- Stunning kitchen with stone bench tops, stainless steel appliances and a dishwasher.
- Hardwood timber floors throughout the living areas and bedrooms 2 & 3.
- Beautiful main bathroom with freestanding bath.
- Enclosed sun room and undercover entertaining area.