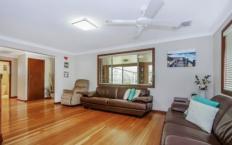

- A full parents retreat with built-in robes, en-suite, living area, kitchenette and views out over the sparkling in ground pool.
- Stunning kitchen with stone bench tops, stainless steel appliances and a dishwasher.
- Hardwood timber floors throughout the living areas and bedrooms 2 & 3.
- Beautiful main bathroom with freestanding bath.
- Enclosed sun room and undercover entertaining area.