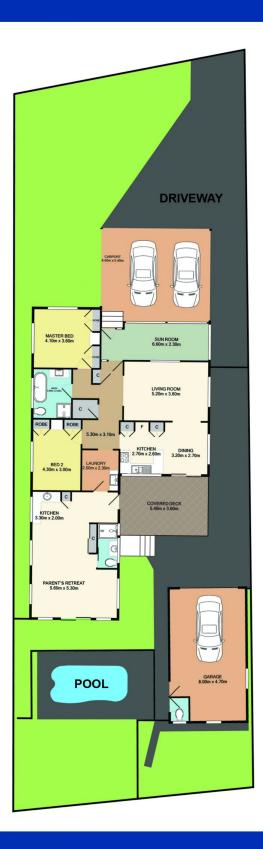

### SITE PLAN

#### 87 Geoffrey Road Chittaway Point NSW

Perfectly positioned, this fantastic property takes in stunning water views out the front and a picturesque rural outlook out the back.

Having undergone a complete internal makeover, this family home offers an amazing amount of features and that wow factor you have been looking for!

- A full parents retreat with built-in robes, en-suite, living area, kitchenette and views out over the sparkling in ground pool.
- Stunning kitchen with stone bench tops, stainless steel appliances and a dishwasher.
- Hardwood timber floors throughout the living areas and bedrooms 2 & 3.
- Beautiful main bathroom with freestanding bath.
- Enclosed sun room and undercover entertaining area.