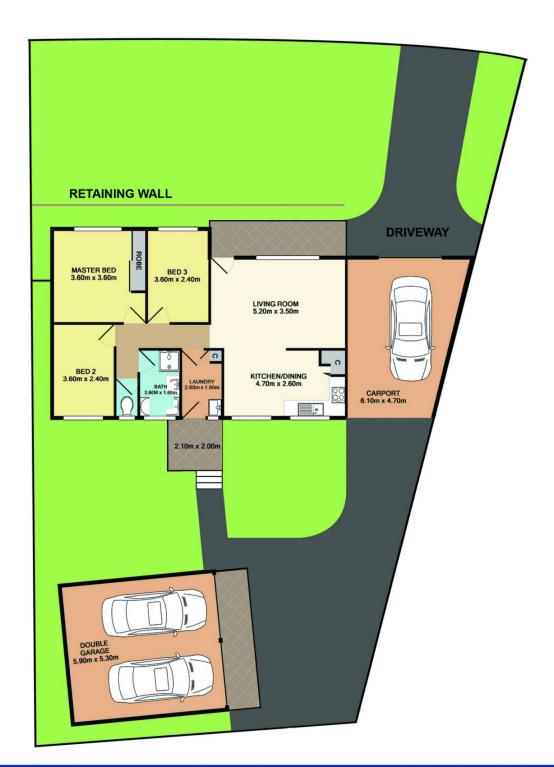

# 31 Somers Drive, Watanobbi

SITE PLAN

Measurements are approximate. Not to scale. For illustrative purposes only. Boundaries are approximate.

## 31 Somers Drive, Watanobbi