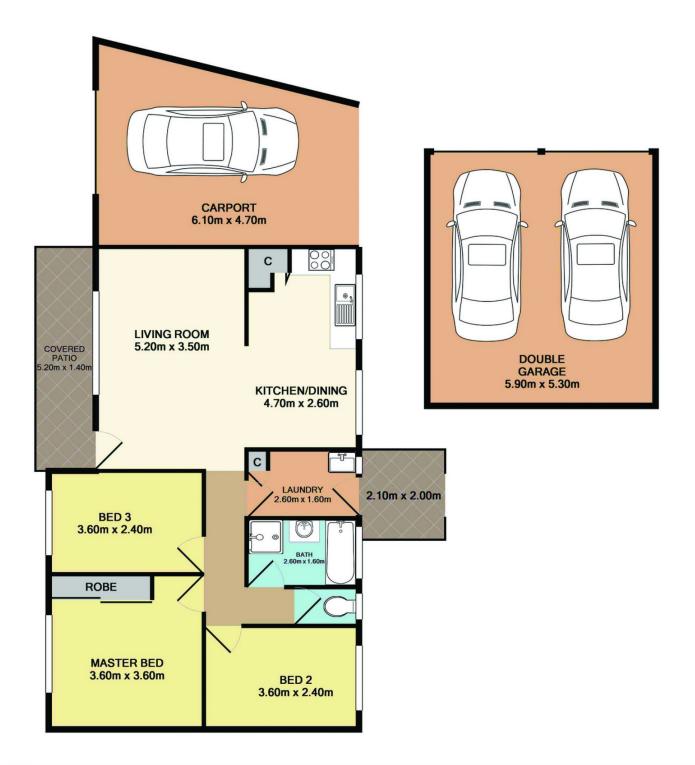

## 31 Somers Drive, Watanobbi

### Total Approx. Floor Area 131.0 SQ.M. 1410 SQ.FT.

Measurements are approximate. Not to scale. For illustrative purposes only. Boundaries are approximate.