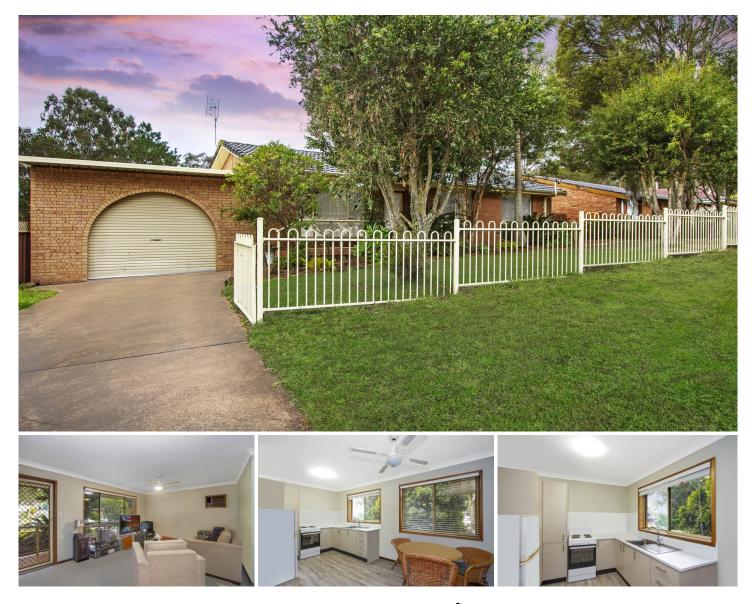

#### **31 Somers Drive Watanobbi NSW**

What a great opportunity to snap up your next investment property or secure your next home.

Features include 3 bedrooms with built-ins to the main, separate lounge and dining areas, neat functional kitchen, a fully fenced yard, carport with a roller door and a detached double garage at the rear.

The home has been updated with new paint, floor coverings and kitchen within the last 2 years.

Set in an established area, the property is within walking distance to local schools, shops, and transport.

There is a tenant in place and on a lease until January 2020 returning \$370 per week. Buy now as an investment with an immediate return, as a home buyer you can collect