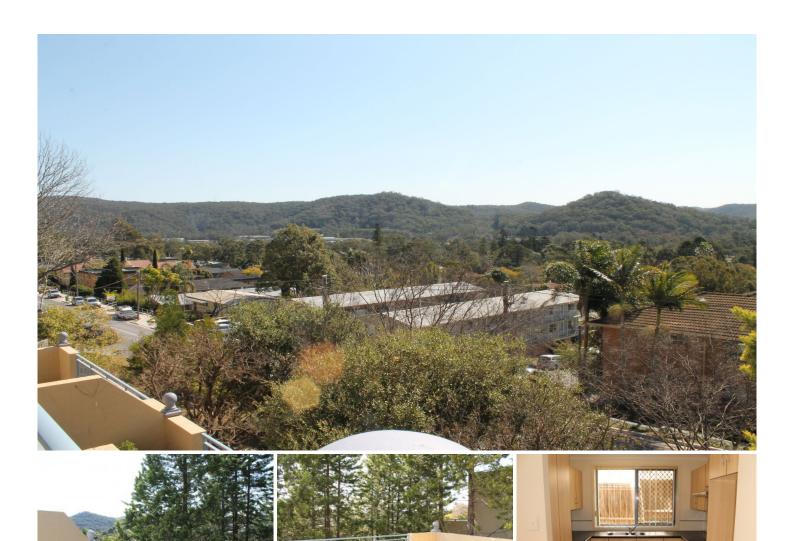

Located within walking distance to Gosford Hospital, railway station and town centre this well-kept 2-bedroom unit is sure to capture plenty of interest!

In a secure complex features of the property include;

- ? 2 good size bedrooms with built-in wardrobes.
- ? Neat kitchen with pantry, plenty of storage space and near new looking appliances.
- ? Modern bathroom with shower and bath, separate toilet.
- ? Secure gated vehicle access with 1 car space.
- ? Open plan living area, living area opens out onto large sunny patio.