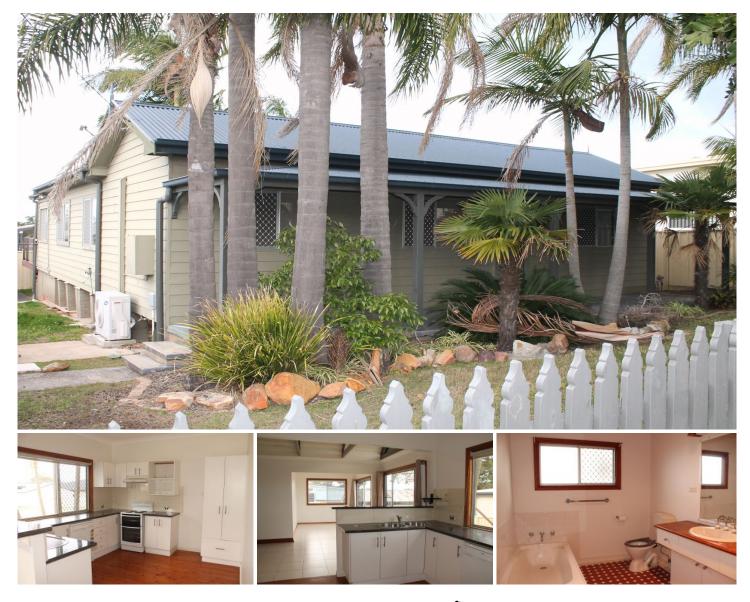

## **16 South Street Killarney Vale NSW**

You know that feeling you get when you walk in the door and it just "feels like home"...well this is one of those properties! Featuring high ceilings, polished floorboards and tiled living areas, brand new carpet in the 3-bedrooms (all with built in robes and ceiling fans) and freshly painted throughout. Kitchen with dishwasher, sunny rear deck and fully enclosed rear yard + SLUG. A centrally located property within walking distance to local shopping strip and Coles and short 5 min drive to Mingara Recreation Club and beautiful Shelly Beach.