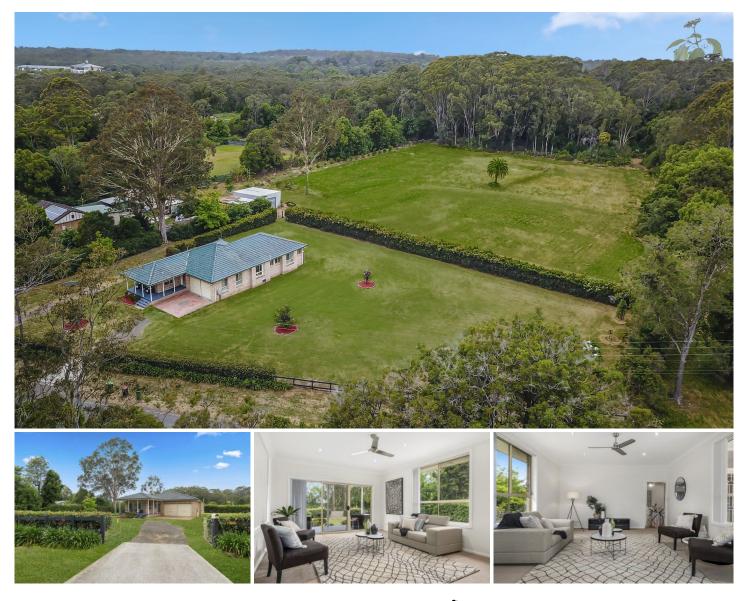

## **31 Pollock Avenue Wyong NSW**

We are offering the rare opportunity to purchase an acreage with that 'country feeling' close to the heart of town.

Set upon 9.5 acres (approx) with approximately 5 cleared, this unique home features 4 bedrooms all with robes and an en-suite to main, large kitchen and family room with timber floors, separate lounge, large entertaining verandah, double garage plus a separate machinery shed.

This ideal location is close to Wyong Town Centre, shops, rail, and schools as well as just down the road from a world class Golf Course and Wyong Racecourse.

- 9.5 acres.
- Fully fenced yard and paddock.
- Town water.

## 4 🛤 2 🚔 2 🚔

View

| Price     | :\$1,140,000 |
|-----------|--------------|
| Land Size | : 9.5 Acres  |

- : 9.5 Acres
- : https://www.coastwidefn.com.au/sale/nsw/c entral-coast-region/wyong/residential/house/ 5624142