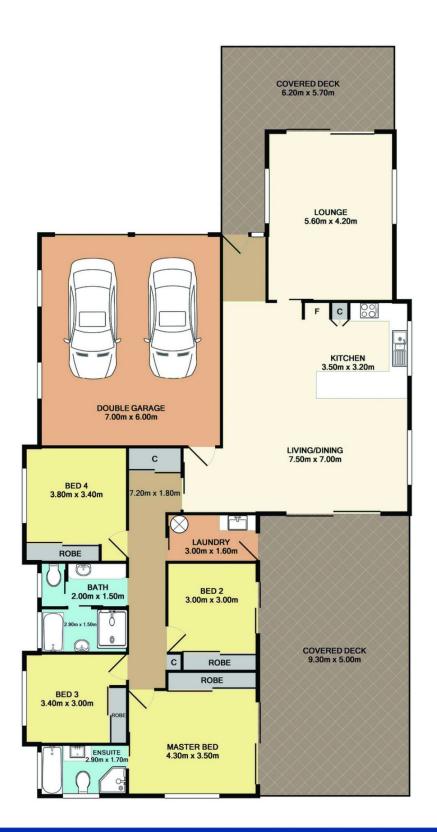

## 31 Pollock Avenue, Wyong

Total Approx. Floor Area 195.8 SQ.M. 2107 SQ.FT.

Measurements are approximate. Not to scale. For illustrative purposes only. Boundaries are approximate.