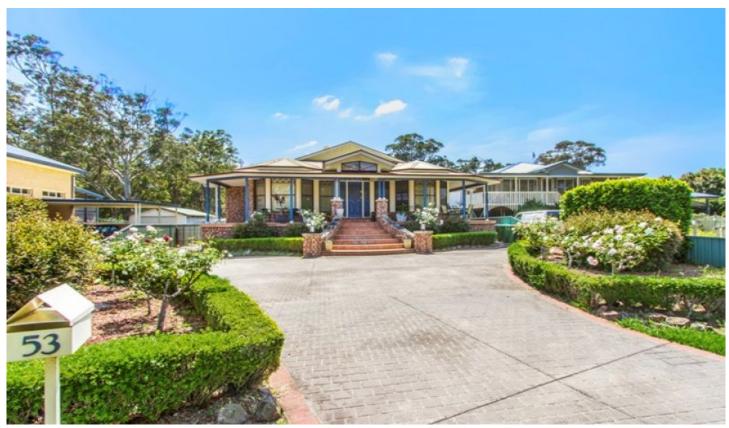

## 53 Wolseley Avenue Tacoma NSW

Executive style 4 bedroom home opposite the water front at Tacoma is available for inspection. Featuring ducted air-con, 4 bedrooms bedrooms, main with walk in robe and en-suite, eat-in kitchen with dishwasher and walk in pantry, formal lounge and dining, family room with projector and screen bar area with sink, rear covered deck over looking salt water swimming pool and heated spa, double lockup garage with remote.