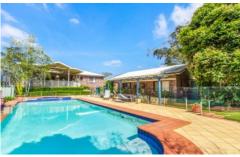

## 53 Wolseley Avenue Tacoma NSW

Executive style 4 bedroom home opposite the water front at Tacoma is available for inspection. Featuring ducted air-con, 4 bedrooms bedrooms, main with walk in robe and en-suite, eat-in kitchen with dishwasher and walk in pantry, formal lounge and dining, family room with projector and screen bar area with sink, rear covered deck over looking salt water swimming pool and heated spa, double lockup garage with remote.