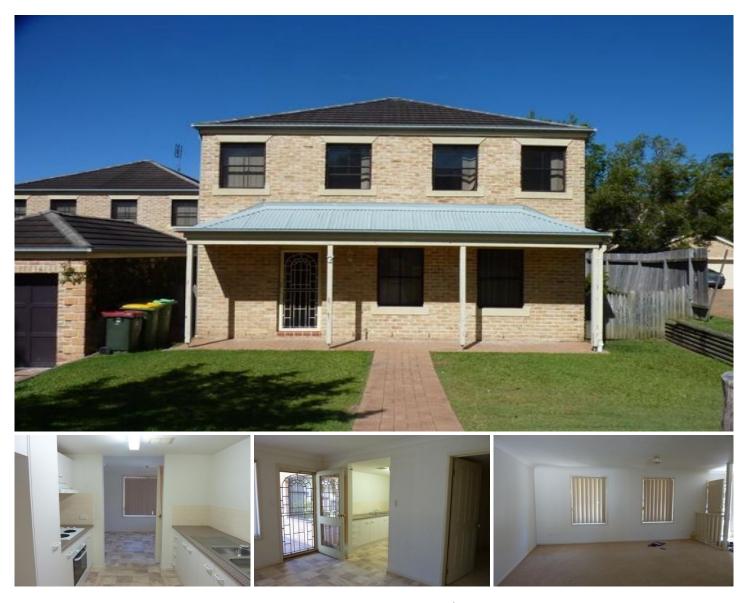

## 7 Hawthorn Place Mardi NSW

Two storey 3 bedroom home, 2 built in robes, separate lounge & dining area, fenced yard and single lock up garage.

Great location, close to freeway access, Westfield shopping complex and Tuggerah Business Park.