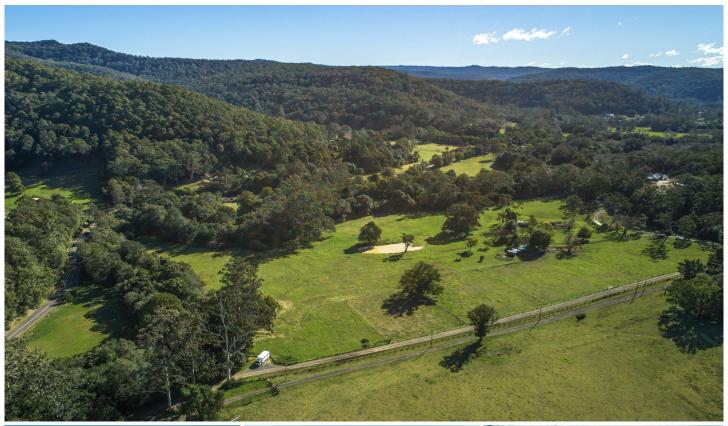

## 1127 Yarramalong Road Wyong Creek NSW

Located in the pristine Yarramalong Valley is this near 20 acres of cleared, pasture improved, useable land. With approximately 700m of Wyong Creek frontage, and with approval, offers a permanent water supply. This property is a must see if you are wanting to escape the suburbs and build your dream home.

Plans have been drawn up for a large 4 bedroom home, shed and stable complex, use them or start again. All this within 15 minutes to Westfield Tuggerah and the M1 Motorway access with mobile phone coverage.