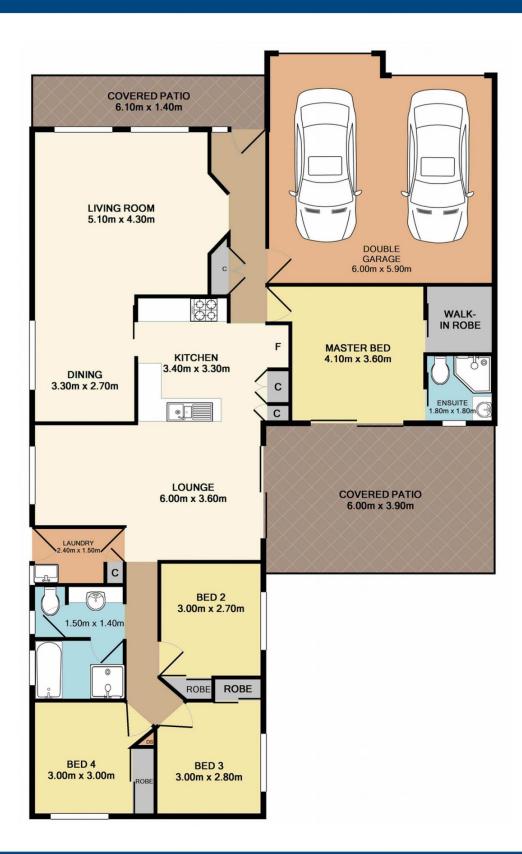

## 182 Woodbury Park Drive Mardi NSW

Immaculately maintained, this spacious single-storey home enjoys an ideal location, a comfortable floor plan and will appeal to both the home buyer and investor.

Located within a short drive to Westfield Shopping Centre, Tuggerah Train Station and the M1 Motorway, this delightful home offers 4 bedrooms with an en-suite & walk-in robe to the main. The generous living space includes a spacious formal lounge and dining room as well as a family room off the well-appointed kitchen.

The home is complimented by a covered outdoor entertaining area, double garage with internal access and a private fully fenced yard.

Complete with updated kitchen appliances including a gas stove & oven, dishwasher, ducted air conditioning and a

## 182 Woodbury Park Drive, Mardi