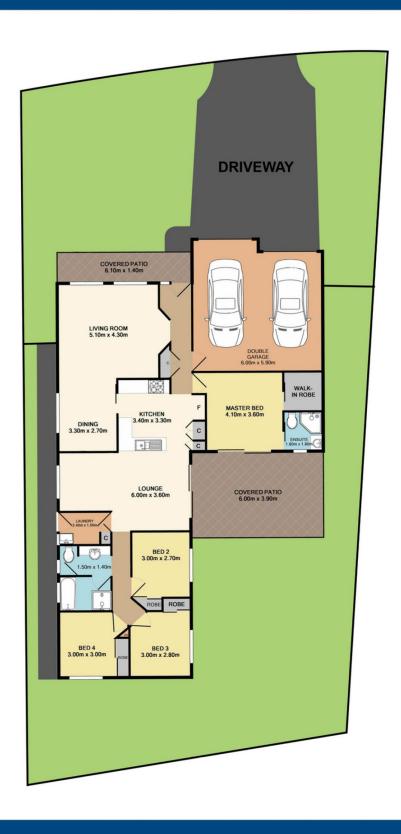

## 182 Woodbury Park Drive Mardi NSW

Immaculately maintained, this spacious single-storey home enjoys an ideal location, a comfortable floor plan and will appeal to both the home buyer and investor.

Located within a short drive to Westfield Shopping Centre, Tuggerah Train Station and the M1 Motorway, this delightful home offers 4 bedrooms with an en-suite & walk-in robe to the main. The generous living space includes a spacious formal lounge and dining room as well as a family room off the well-appointed kitchen.

The home is complimented by a covered outdoor entertaining area, double garage with internal access and a private fully fenced yard.

Complete with updated kitchen appliances including a gas stove & oven, dishwasher, ducted air conditioning and a

## SITE PLAN