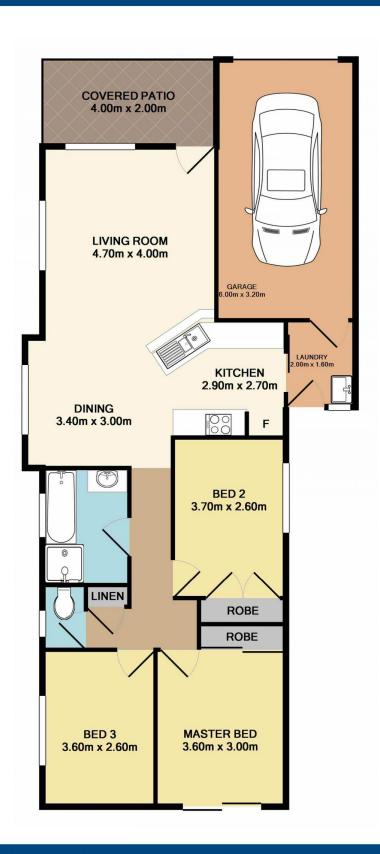

#### 28B Treeview Place Mardi NSW

PLEASE NOTE: PROPERTY IS ALSO ON MARKET FOR SALE. LEASE PERIOD WILL BE 3 MONTHS TO START.

Needing quick access for freeway travel or do you work at Westfield and want to save the car and walk to work? This 3-bedroom duplex may be right up your alley!

Neat and tidy presentation, 2 built in robes, tiled open plan living and dining spaces, air conditioning, appliances in good condition, private fully fenced yard plus SLUG with internal access.

Property is currently on the market for sale, so prospective tenants may sign a short term lease, with the possibility to stay on longer if the property is sold to an investor!

### 3 📭 1 🖺 1 🗬

Land Size: 297 sqm

View: https://www.coastwidefn.com.au/lease/nsw/

central-coast-region/mardi/residential/semi-

detached/5624114

Coastwide

Property Management 02 4353 1999