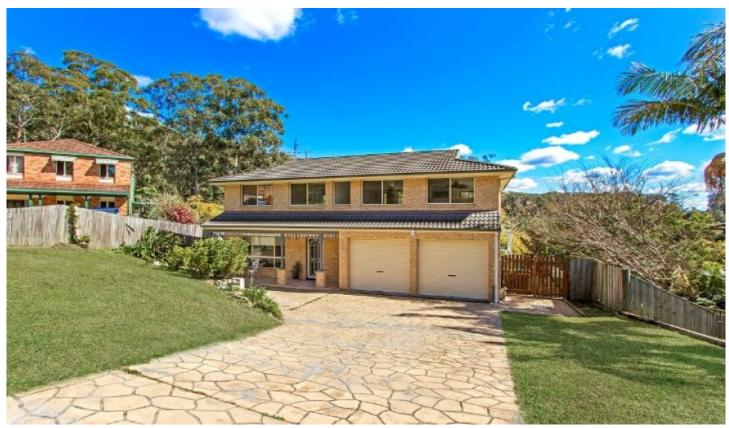

## 11 Indica Close Tuggerah NSW

Features include 4-bedrooms + a study, master bedroom with WIR & en-suite, separate lounge & dining rooms, kitchen overlooking sunny family room and rear covered veranda with entertaining deck. Great size fenced yard for the kids and pet, DLUG with internal access, A/C, under house storage and workshop area. Situated in a quiet cul-de-sac location within walking distance to Tuggerah Primary school, West-field shops and short distance to train station and freeway access.