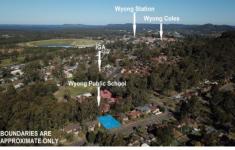

## 28 Casey Drive Watanobbi NSW

Backing onto Wyong Public School and located within a short walk to Wyong IGA and public transport is this perfectly positioned block of land.

- 557.4 sqm block.
- 20.1m frontage.
- 27.735m depth.
- Zoned R2 Low Density Residential.