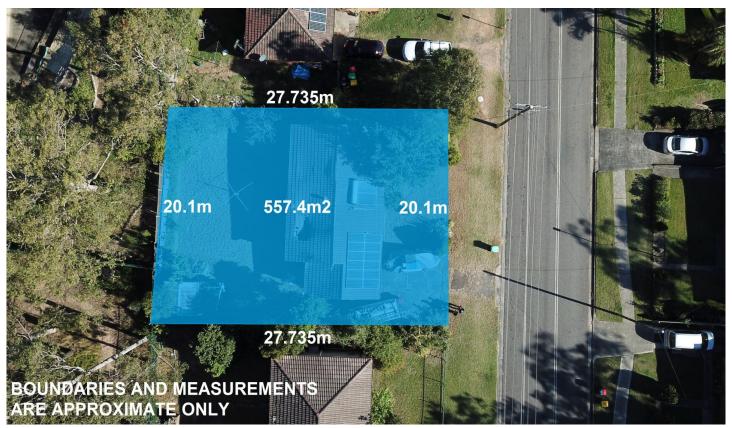

## 28 Casey Drive Watanobbi NSW

Backing onto Wyong Public School and located within a short walk to Wyong IGA and public transport is this perfectly positioned block of land.

- 557.4 sqm block.
- 20.1m frontage.
- 27.735m depth.
- Zoned R2 Low Density Residential.