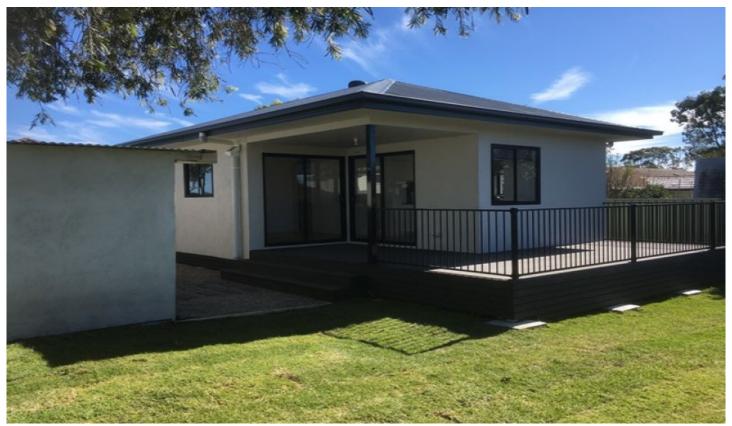

## 693a Pacific Highway Kanwal NSW

Lovely private home set at rear of the block is just over 12 months old, features an outdoor deck, 3 bedrooms, all, with built-ins, air-conditioned, well appointed kitchen, modern bathroom, floating floorboards, internal laundry, and single lock up garage. Conveniently located close to transport, shops, schools, hospital, and freeway.