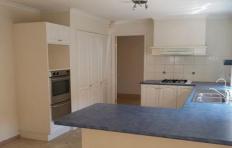

## 22 Woolmers Crescent Mardi NSW

There is so much space with this large 4-bedroom home set high on a 850sqm block.

Featuring kitchen with dishwasher & gas cooking, 3 separate lounge/living areas, Air-con, en-suites and WIR to main, extra office space/bar area, DLUG with internal access. Two outdoor entertaining areas, garden shed, 2 clothes lines + side access.