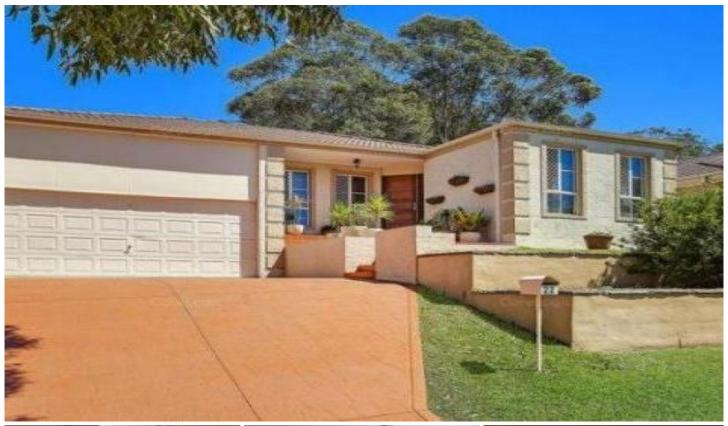

## 22 Woolmers Crescent Mardi NSW

There is so much space with this large 4-bedroom home set high on a 850sqm block.

Featuring kitchen with dishwasher & gas cooking, 3 separate lounge/living areas, Air-con, en-suites and WIR to main, extra office space/bar area, DLUG with internal access. Two outdoor entertaining areas, garden shed, 2 clothes lines + side access.

Located within walking distance to Mardi community centre, park/reserve and bus stop and only a short drive to Westfield Tuggerah shopping centre and freeway access.

INSPECTIONS ARE SUBJECT TO CHANGE!

PLEASE CONFIRM INSPECTIONS PRIOR TO THE SCHEDULED TIMES BY CHECKING INSPECTION DETAILS ON WWW.COASTWIDEFN.COM.AU