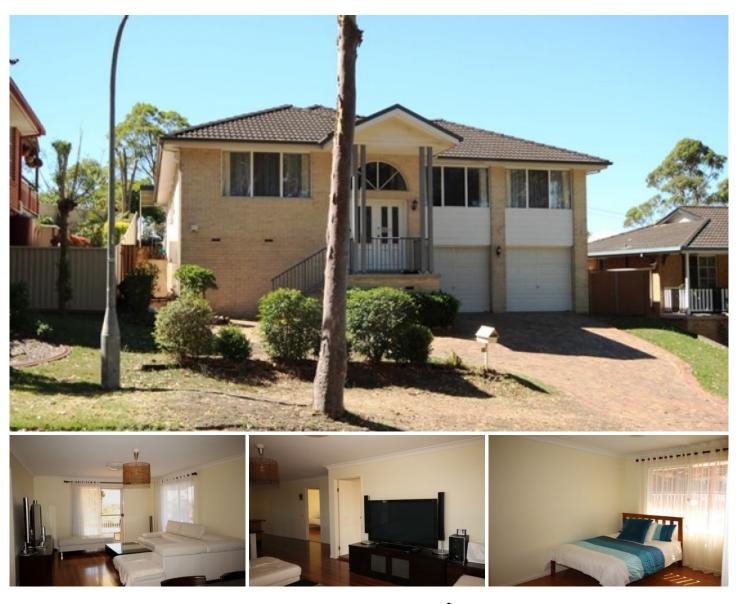

## 90 Woodbury Park Drive Mardi NSW

Looking for accommodation that will save you money, but is actually tidy, well presented and a lovely spot to come home to?!

This unique opportunity, set at the back of a large family home offers the following inclusions;

2 good size bedrooms with mirror built in robes Polished timber floorboards throughout Large bathroom with shower/toilet/vanity Good size living space New kitchenette External laundry facility plus shared clothes line Extra toilet outside Use of backyard and covered deck area Private side access + off street parking WATER & ELECTRICITY & GAS INCLUDED IN WEEKLY