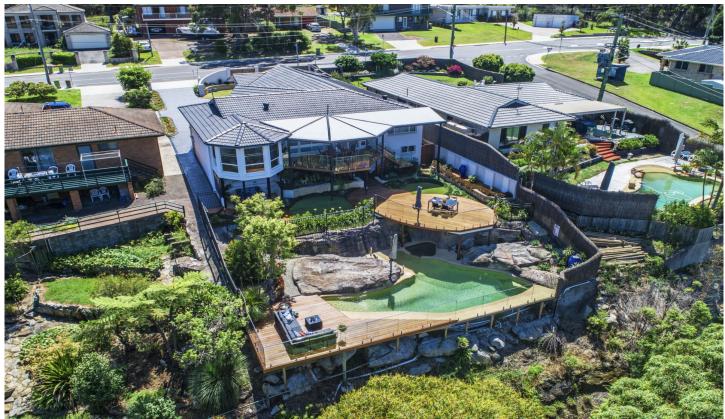

## 242 Woy Woy Road Horsfield Bay NSW

Showcasing a clever floor-plan with multiple living zones split over two levels, this home is guaranteed to give you that WOW feeling you have been searching for!

Upstairs the home offers 4 generous bedrooms all with built in robes, walk in robe and ensuite to the master, main bathroom with spa bath, stunning kitchen with granite bench tops, tallow wood timber floors throughout the living areas including the family room, spacious lounge room and formal dining.

Downstairs you will find the 5th bedroom/2nd lounge room, ample storage and combined 3rd bathroom - laundry.

The home also offers a 3 car garage with remote doors and work shop, ducted air conditioning, 1.5kw solar system and an alarm system.

5 🛌 3 🟪 3 🚘

Land Size: 834.7 sqm

View : https://www.coastwidefn.com.au/sale/nsw/c

entral-coast-region/horsfield-bay/residential/

house/5624051

**David Manuelle** 02 4353 1999