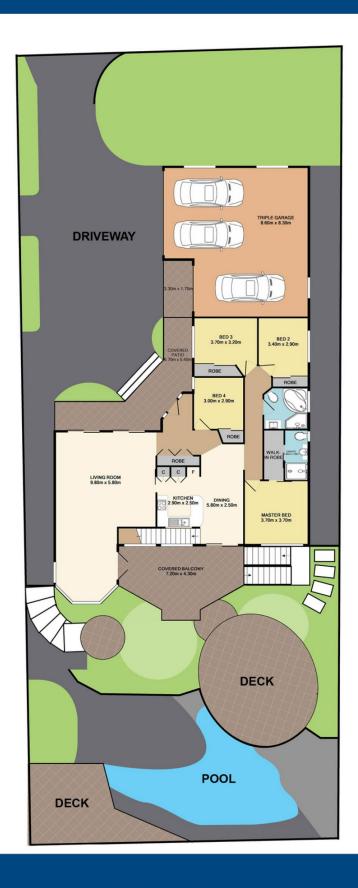

## 242 Woy Woy Road Horsfield Bay NSW

Showcasing a clever floor-plan with multiple living zones split over two levels, this home is guaranteed to give you that WOW feeling you have been searching for!

Upstairs the home offers 4 generous bedrooms all with built in robes, walk in robe and ensuite to the master, main bathroom with spa bath, stunning kitchen with granite bench tops, tallow wood timber floors throughout the living areas including the family room, spacious lounge room and formal dining.

Downstairs you will find the 5th bedroom/2nd lounge room, ample storage and combined 3rd bathroom - laundry.

The home also offers a 3 car garage with remote doors and work shop, ducted air conditioning, 1.5kw solar system and an alarm system.

5 🛌 3 🟪 3 🚘

Land Size: 834.7 sqm

View : https://www.coastwidefn.com.au/sale/nsw/c

entral-coast-region/horsfield-bay/residential/

house/5624051

**David Manuelle** 02 4353 1999

## SITE PLAN