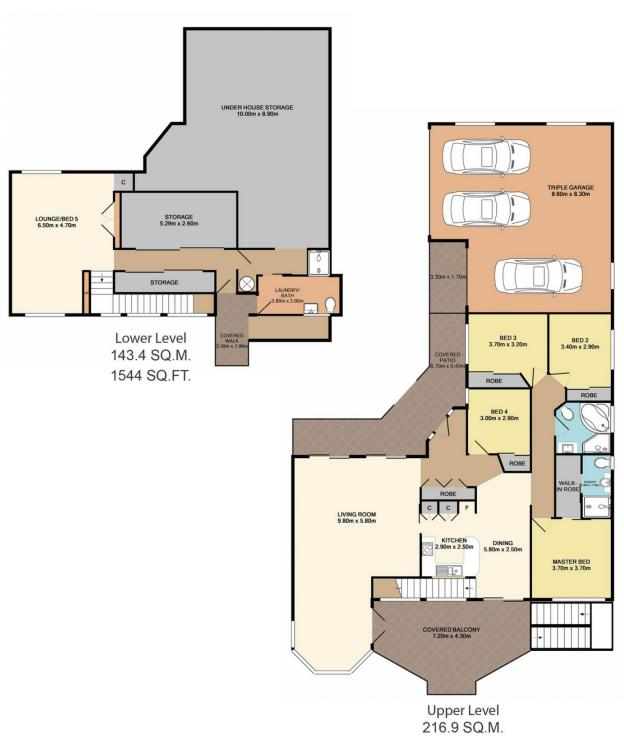

## 242 Woy Woy Road Horsfield Bay NSW

Showcasing a clever floor-plan with multiple living zones split over two levels, this home is guaranteed to give you that WOW feeling you have been searching for!

Upstairs the home offers 4 generous bedrooms all with built in robes, walk in robe and ensuite to the master, main bathroom with spa bath, stunning kitchen with granite bench tops, tallow wood timber floors throughout the living areas including the family room, spacious lounge room and formal dining.

Downstairs you will find the 5th bedroom/2nd lounge room, ample storage and combined 3rd bathroom - laundry.

The home also offers a 3 car garage with remote doors and work shop, ducted air conditioning, 1.5kw solar system and an alarm system.

## 242 Woy Woy Road, Horsfield Bay

Total Approx. Floor Area 360.3 SQ.M. 3878 SQ.FT.

2334 SQ.FT.