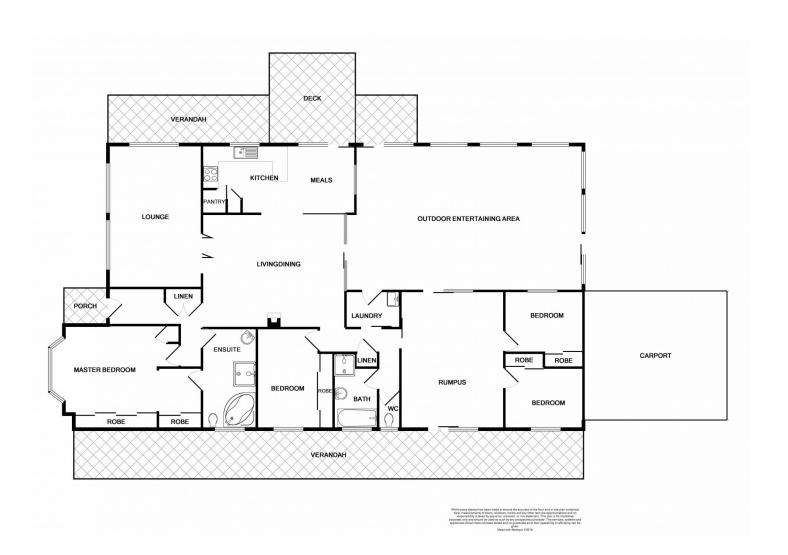

t owner to come and enjoy the wonderful lifestyle it has to offer.

This property is being offered for sale for the first time, as the current owners are now downsizing and moving on. They are realistic vendors and are happy to listen to offers either before or at auction. If you love views, you will delight in the majestic valley views across the Watagan Ranges, that this property has to offer.

Currently set up for horses with a full sized dressage arena, 9 paddocks, horse shelter and 2 stables, wash bay & more!

The land is lovely, fertile, grazing pasture, grading from flat

4 🕒 2 🔓 6 🖨

**Price** : \$ 1,150,000 **Land Size** : 50 Acres

View : https://www.coastwidefn.com.au/sale/nsw/la ke-macquarie-west/cooranbong/residential/

acreagesemirural/5624045



Michael Eslick 0402 810 831