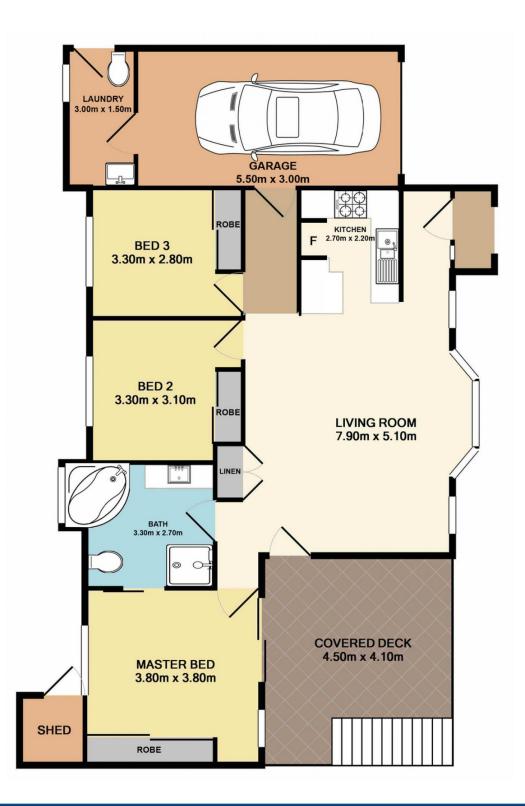

## 25B Leppington Street, Wyong

Total Approx. Floor Area 106.0 SQ.M. 1141 SQ.FT.

Measurements are approximate. Not to scale. For illustrative purposes only. Boundaries are approximate.