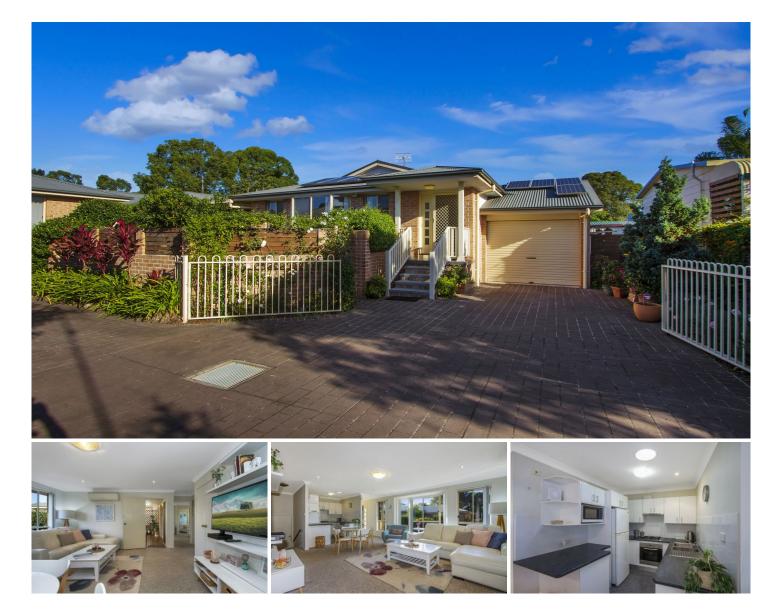

## **25B Leppington Street Wyong NSW**

This beautiful 3 bedroom home is ideally located within walking distance of Wyong Train Station, local shops, schools and parks.

The home offers 3 good sized bedrooms all with built in robes, an open plan living area off the functional kitchen, a large modern bathroom with a spa bath, undercover entertaining area, single garage with internal entry and a private yard.

Other features include: Split system air-conditioning, remote garage door and a solar system.

## 3 🛤 1 🚰 1 🚘

| Price     | :\$415,000    |
|-----------|---------------|
| Land Size | : 444.2 sqm   |
| View      | : https://www |

5624040

: https://www.coastwidefn.com.au/sale/nsw/c entral-coast-region/wyong/residential/house/