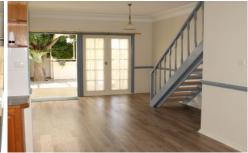

## Features include -

- ? Air conditioning to living area
- ? New floorboards throughout both levels
- ? Open plan living and dining area
- ? Timber kitchen with dishwasher
- ? Water views from master bedroom + ensuite
- ? 2nd bedroom with built in robe
- ? Rear sunroom/sewing room
- ? Alfresco decking overlooking views
- ? Minute walk to lake and walking track
- ? Short drive to local golf course, park and variety of shops