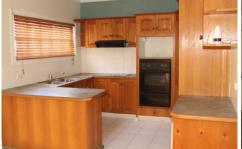

## Features include -

- ? Air conditioning to living area
- ? New floorboards throughout both levels
- ? Open plan living and dining area
- ? Timber kitchen with dishwasher
- ? Water views from master bedroom + ensuite
- ? 2nd bedroom with built in robe
- ? Rear sunroom/sewing room
- ? Alfresco decking overlooking views
- ? Minute walk to lake and walking track
- ? Short drive to local golf course, park and variety of shops