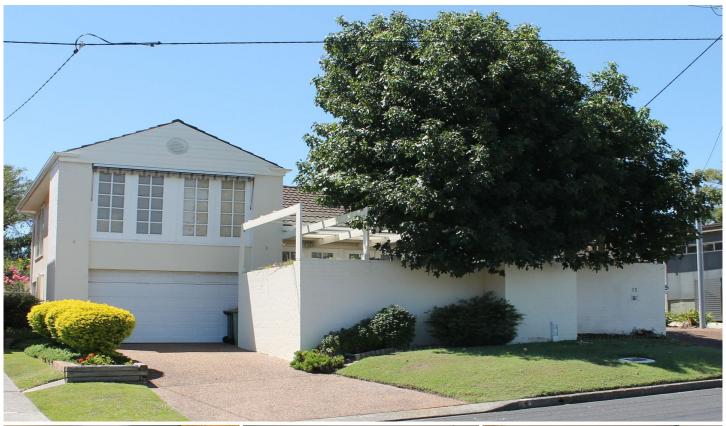

## 13 Peel Street Toukley NSW

Capturing lake view and breezes, this two storey, 3-bedroom brick home feels instantly welcoming, homely and light filled.

## Features include -

- ? Air conditioning to living area
- ? New floorboards throughout both levels
- ? Open plan living and dining area
- ? Timber kitchen with dishwasher
- ? Water views from master bedroom + ensuite
- ? 2nd bedroom with built in robe
- ? Rear sunroom/sewing room
- ? Alfresco decking overlooking views
- ? Minute walk to lake and walking track
- ? Short drive to local golf course, park and variety of shops