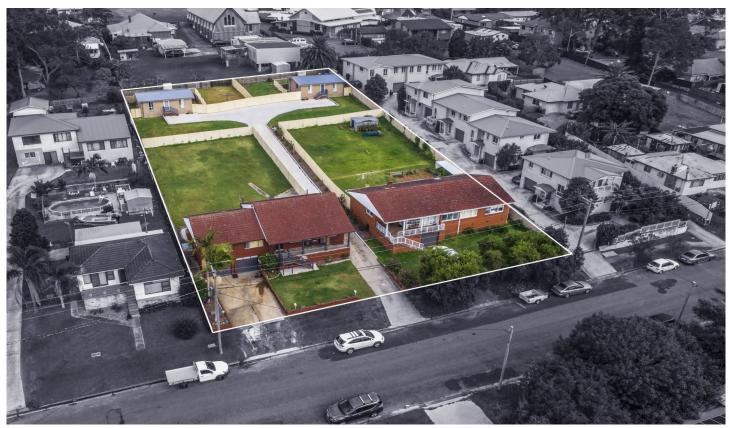

## 20-22 Leppington Street Wyong NSW

This multi-unit development site delivers a fabulous opportunity to the astute investor/developer to secure a large holding in a premium location close to the heart of Wyong CBD and a little over 1 hour North of Sydney.

2 lots positioned side by side, with 2 separate titles and an R3 medium density residential zoning.

With a total land size of 2832 sqm this site shares 4 dwellings returning a combined income of \$1535 per week.

The site is ideally located within walking distance to Wyong Station, CBD, sporting fields, schools and river.

20 Leppington Street, Wyong (1416 sqm) ? 3 bedroom brick and tile home with a double garage. Current rent return of \$425 per week.