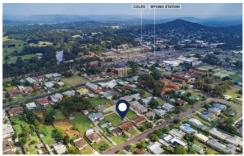

The site is ideally located within walking distance to Wyong Station, CBD, sporting fields, schools and river.

20 Leppington Street, Wyong (1416 sqm) ? 3 bedroom brick and tile home with a double garage. Current rent return of \$425 per week.