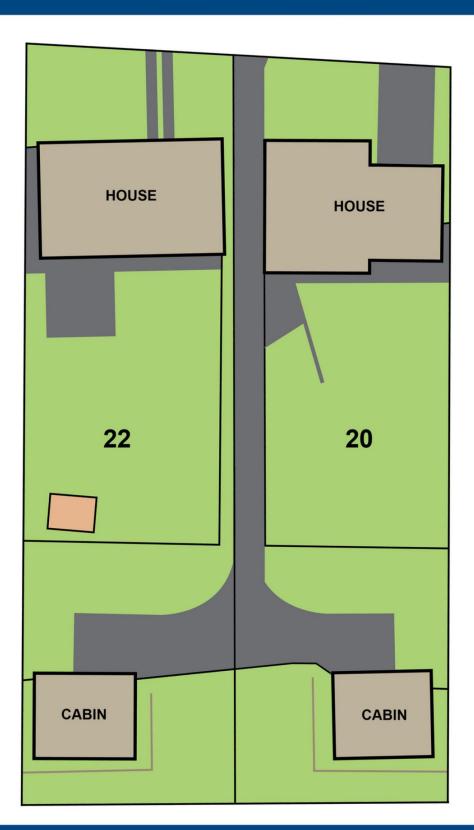

## 20-22 Leppington Street Wyong NSW

This multi-unit development site delivers a fabulous opportunity to the astute investor/developer to secure a large holding in a premium location close to the heart of Wyong CBD and a little over 1 hour North of Sydney.

2 lots positioned side by side, with 2 separate titles and an R3 medium density residential zoning.

With a total land size of 2832 sqm this site shares 4 dwellings returning a combined income of \$1535 per week.

The site is ideally located within walking distance to Wyong Station, CBD, sporting fields, schools and river.

20 Leppington Street, Wyong (1416 sqm) ? 3 bedroom brick and tile home with a double garage. Current rent return of \$425 per week.

## 20-22 Leppington Street, Wyong

## SITE PLAN