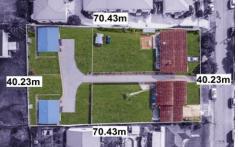

2 lots positioned side by side, with 2 separate titles and an R3 medium density residential zoning.

With a total land size of 2832 sqm this site shares 4 dwellings returning a combined income of \$1535 per week.

## SITE PLAN