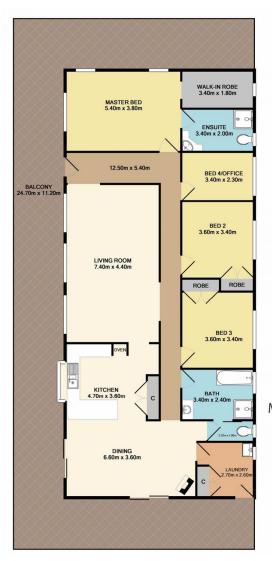

The main home is very spacious with 3-4 bedrooms, main with walk in robe and en-suite. 2 bedrooms have double built in robes and the 4th can either be a good sized office or a spare room. The main living area is big enough for all the family, is air conditioned and overlooks the natural spring fed dam and orchard. There is also good sized kitchen and separate dining room.

## 1732 Wisemans Ferry Road, Central Mangrove

Garage 113.8 SQ.M. 1224 SQ.FT.

Main Residence 175.7 SQ.M. 1891 SQ.FT.

Main Residence Total Approx. Floor Area 175.7 SQ.M. 1891 SQ.FT.