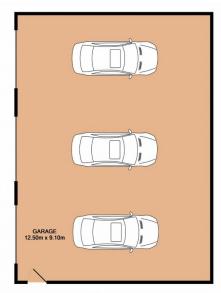

## 1732 Wisemans Ferry Road, Central Mangrove

Garage 113.8 SQ.M. 1224 SQ.FT.

Main Residence 175.7 SQ.M. 1891 SQ.FT.

Main Residence Total Approx. Floor Area 175.7 SQ.M. 1891 SQ.FT.