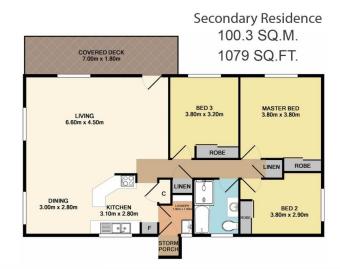

The second home offers an open plan kitchen, living and dining room, 3 good sized bedrooms and a large covered pergola. A steel frame machinery shed offers 113.8 sqm under roof area with power.

7 🚐 3 🟪 5 🖨