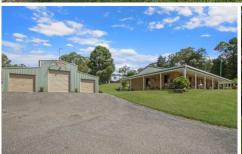

The second home offers an open plan kitchen, living and dining room, 3 good sized bedrooms and a large covered pergola. A steel frame machinery shed offers 113.8 sqm under roof area with power.

7 🚐 3 🟪 5 🖨