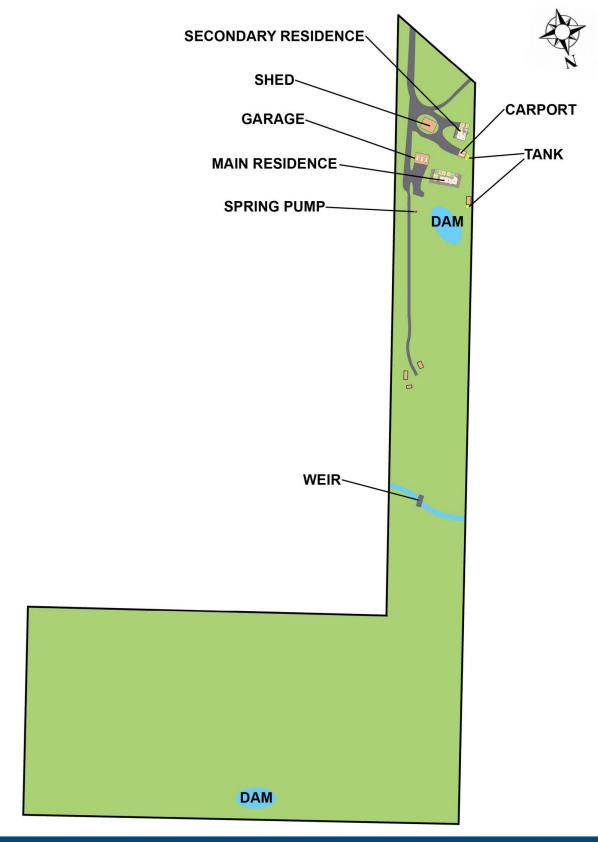

## 1732 Wisemans Ferry Road Central Mangrove NSW

Blessed with flowing natural spring water, multiple dams, and 2 good sized homes, this 25 acre property is truly unique and must be seen to be truly appreciated.

The second home offers an open plan kitchen, living and dining room, 3 good sized bedrooms and a large covered pergola. A steel frame machinery shed offers 113.8 sqm under roof area with power.

7 🚐 3 🟪 5 🖨