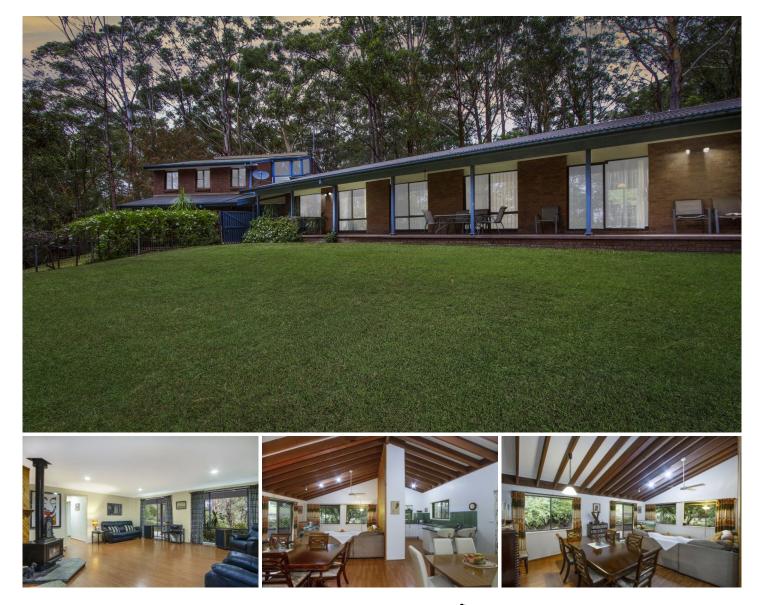

#### 22 Treelands Drive Jilliby NSW

Looking to escape suburbia? Here is a great opportunity to get the family out and on to a fantastic small acreage that is still just minutes from all local services.

Set back from the road on approximately 1.25 acres, this well presented 4 bedroom home has so much to offer. All style and comfort, this home features vaulted ceilings in an open planned lounge/dining area, good sized kitchen with new appliances, and a large family room with a wood fire heater. The elevated main bedroom is gifted with en-suite, dressing area or an office, air conditioning and a balcony. The second bedroom has an en-suite and double built-in robe. Remaining are a good sized main bathroom and 2 further bedrooms, each with built-ins. The house also has a double garage with internal access.

- 4 bedroom, 3 bathroom solid brick and tile home