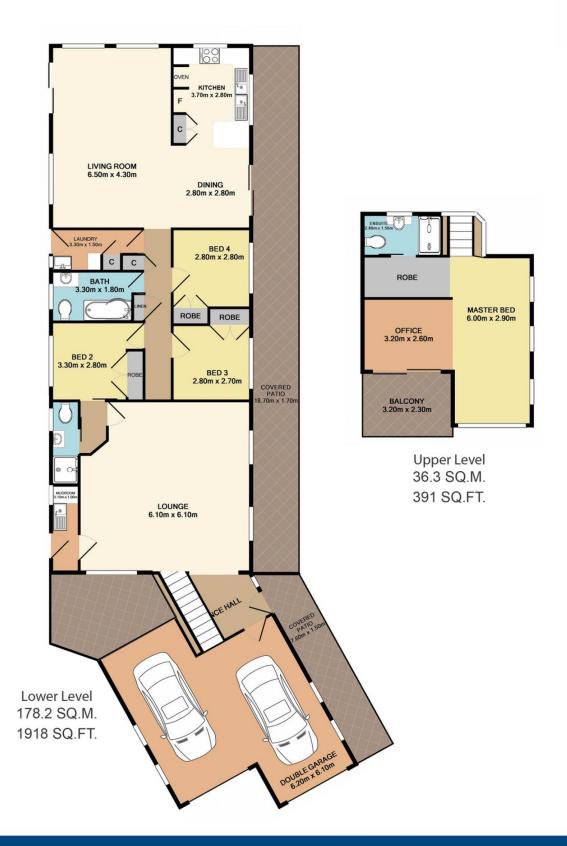

## 22 Treelands Drive, Jilliby

Total Approx. Floor Area 214.5 SQ.M. 2309 SQ.FT.

Measurements are approximate. Not to scale. For illustrative purposes only. Boundaries are approximate.

Set back from the road on approximately 1.25 acres, this well presented 4 bedroom home has so much to offer. All style and comfort, this home features vaulted ceilings in an open planned lounge/dining area, good sized kitchen with new appliances, and a large family room with a wood fire heater. The elevated main bedroom is gifted with en-suite, dressing area or an office, air conditioning and a balcony. The second bedroom has an en-suite and double built-in robe. Remaining are a good sized main bathroom and 2 further bedrooms, each with built-ins. The house also has a double garage with internal access.