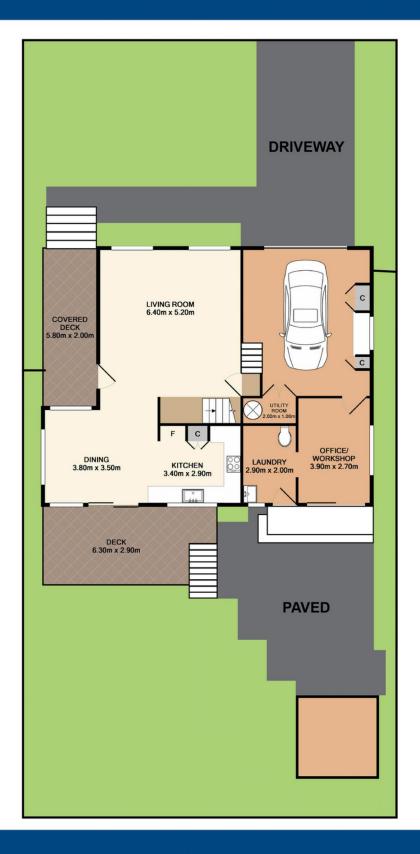

e floor plan and a charming multi-level design.

Set opposite the natural bush reserve and a short stroll down to the Lake you will feel relaxed and at home as you walk through the front door.

A spacious lounge enjoys high ceilings and timber floors while taking in the bushy outlook. The dining room is a sun drenched nook that sits off the kitchen and opens onto the rear deck.

Tastefully updated the kitchen offers stone bench tops with dishwasher and ample cupboard space.

### 3 📭 1 🖺 1 🗬

**Price** : \$ 510,000 **Land Size** : 469.5 sgm

View: https://www.coastwidefn.com.au/sale/nsw/c

entral-coast-region/tacoma/residential/hous

e/5624019



Adrian Simpson 02 4353 1999



## 8 Colblack Close, Tacoma







Upper Level 49.8 SQ.M. 536 SQ.FT.



# 8 Colblack Close, Tacoma

### SITE PLAN