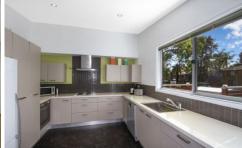

Tastefully updated the kitchen offers stone bench tops with dishwasher and ample cupboard space.