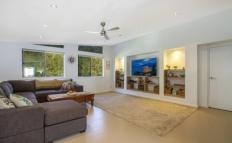

Set opposite the natural bush reserve and a short stroll down to the Lake you will feel relaxed and at home as you walk through the front door.

A spacious lounge enjoys high ceilings and timber floors while taking in the bushy outlook. The dining room is a sun drenched nook that sits off the kitchen and opens onto the rear deck.