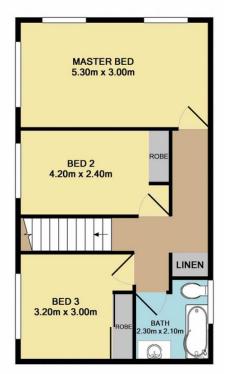

bs of Tacoma and the lesser known Rocky Point this comfortable home offers a unique floor plan and a charming multi-level design.

Set opposite the natural bush reserve and a short stroll down to the Lake you will feel relaxed and at home as you walk through the front door.

A spacious lounge enjoys high ceilings and timber floors while taking in the bushy outlook. The dining room is a sun drenched nook that sits off the kitchen and opens onto the rear deck.

Tastefully updated the kitchen offers stone bench tops with dishwasher and ample cupboard space.

### 3 📭 1 🖺 1 🗬

**Price** : \$ 510,000 **Land Size** : 469.5 sgm

View: https://www.coastwidefn.com.au/sale/nsw/c

entral-coast-region/tacoma/residential/hous

e/5624019



Adrian Simpson 02 4353 1999



## 8 Colblack Close, Tacoma







Upper Level 49.8 SQ.M. 536 SQ.FT.



# 8 Colblack Close, Tacoma

### SITE PLAN