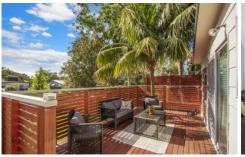

Set opposite the natural bush reserve and a short stroll down to the Lake you will feel relaxed and at home as you walk through the front door.

A spacious lounge enjoys high ceilings and timber floors while taking in the bushy outlook. The dining room is a sun drenched nook that sits off the kitchen and opens onto the rear deck.