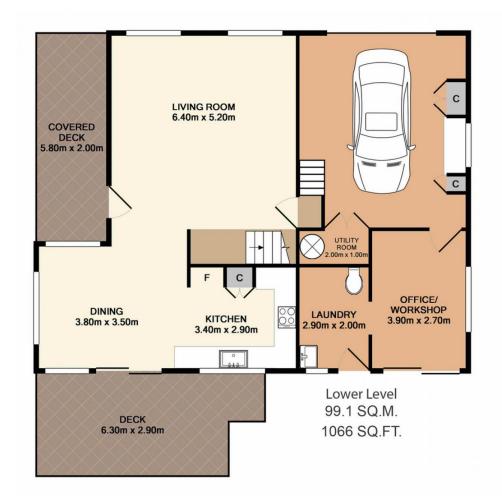

#### 8 Colblack Close Tacoma NSW

Located on the edge of the peaceful suburbs of Tacoma and the lesser known Rocky Point this comfortable home offers a unique floor plan and a charming multi-level design.

Set opposite the natural bush reserve and a short stroll down to the Lake you will feel relaxed and at home as you walk through the front door.

A spacious lounge enjoys high ceilings and timber floors while taking in the bushy outlook. The dining room is a sun drenched nook that sits off the kitchen and opens onto the rear deck.

Tastefully updated the kitchen offers stone bench tops with dishwasher and ample cupboard space.

## 8 Colblack Close, Tacoma

Upper Level 49.8 SQ.M. 536 SQ.FT.