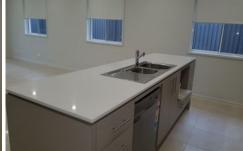

## 7 Sorrento Way Hamlyn Terrace NSW

Modern AV Jennings designed brick home, located in a sought after estate in Hamlyn Terrace. Boasting quality inclusions, 4-good size bedrooms all with built in robes, WIR to master bedroom + TV/theatre room & dual zone ducted A/C. Open plan kitchen with extra large Westinghouse gas cooktop, dishwasher plus breakfast bar overlooking the spacious tiled living area. Bathroom with shower toilet and large bath plus ensuite to main. Covered entertaining at the rear of the home with plenty of grass and space for entertaining and kids play. A DLUG with internal access tops off a brilliant family home! Sorry, no pets. Available now