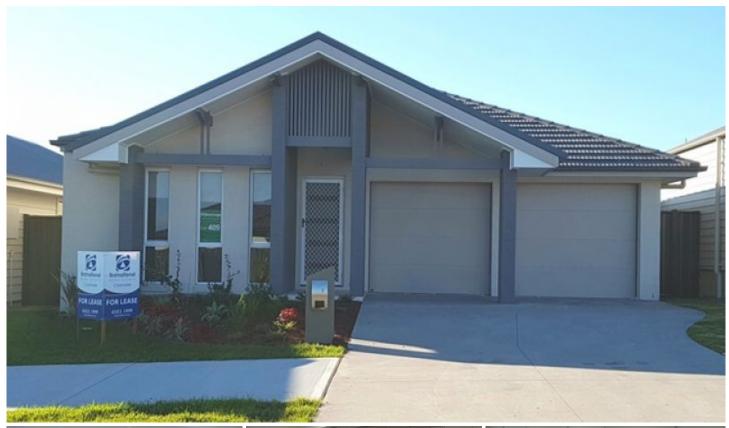

## 7 Sorrento Way Hamlyn Terrace NSW

Modern AV Jennings designed brick home, located in a sought after estate in Hamlyn Terrace. Boasting quality inclusions, 4-good size bedrooms all with built in robes, WIR to master bedroom + TV/theatre room & dual zone ducted A/C. Open plan kitchen with extra large Westinghouse gas cooktop, dishwasher plus breakfast bar overlooking the spacious tiled living area. Bathroom with shower toilet and large bath plus ensuite to main. Covered entertaining at the rear of the home with plenty of grass and space for entertaining and kids play. A DLUG with internal access tops off a brilliant family home! Sorry, no pets. Available now