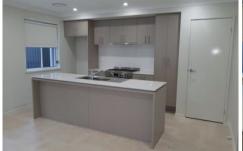

## 7 Sorrento Way Hamlyn Terrace NSW

Modern AV Jennings designed brick home, located in a sought after estate in Hamlyn Terrace. Boasting quality inclusions, 4-good size bedrooms all with built in robes, WIR to master bedroom + TV/theatre room & dual zone ducted A/C. Open plan kitchen with extra large Westinghouse gas cooktop, dishwasher plus breakfast bar overlooking the spacious tiled living area. Bathroom with shower toilet and large bath plus ensuite to main. Covered entertaining at the rear of the home with plenty of grass and space for entertaining and kids play. A DLUG with internal access tops off a brilliant family home! Sorry, no pets. Available now