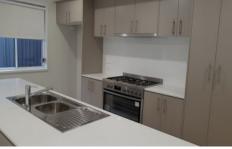

## 7 Sorrento Way Hamlyn Terrace NSW

Modern AV Jennings designed brick home, located in a sought after estate in Hamlyn Terrace. Boasting quality inclusions, 4-good size bedrooms all with built in robes, WIR to master bedroom + TV/theatre room & dual zone ducted A/C. Open plan kitchen with extra large Westinghouse gas cooktop, dishwasher plus breakfast bar overlooking the spacious tiled living area. Bathroom with shower toilet and large bath plus ensuite to main. Covered entertaining at the rear of the home with plenty of grass and space for entertaining and kids play. A DLUG with internal access tops off a brilliant family home! Sorry, no pets. Available now