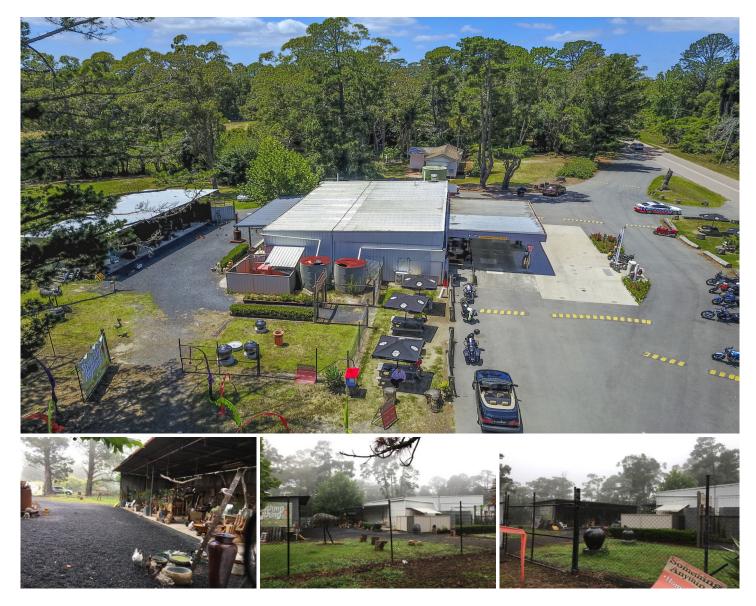

## 1154a George Downes Drive Kulnura NSW

\$370.00 per week including GST & outgoings.

This is a great opportunity to start your own business at this busy location on George Downes Drive.

It would suit retail or a commercial business, mechanical workshop, motor bike parts, servicing, detailing, rural supplies and the list goes on!

The property for lease consists of

- Lockable shed of 160m2 approx
- Mezzanine area on the side of this shed of 60m2 approx.
- Open sided shed of 85m2 approx
- Yard and display area of 480m2 approx

- Parking is available outside the lettable area with use of common share toilets

## Building Size : 730 sqm

View

: https://www.coastwidefn.com.au/lease/n sw/central-coast-region/kulnura/commer cial/retail/5624017

**Chris Manuelle** 0412 133 143