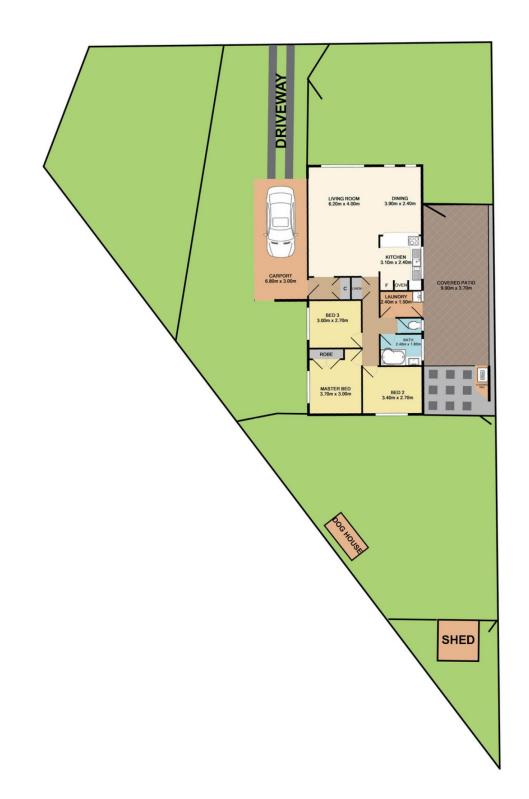

## 38 Jean Avenue, Berkeley Vale

Total Approx. Floor Area 110.7 SQ.M. 1191 SQ.FT.

Measurements are approximate. Not to scale. For illustrative purposes only. Boundaries are approximate.

## 38 Jean Avenue, Berkeley Vale

## SITE PLAN

Measurements are approximate. Not to scale. For illustrative purposes only. Boundaries are approximate.