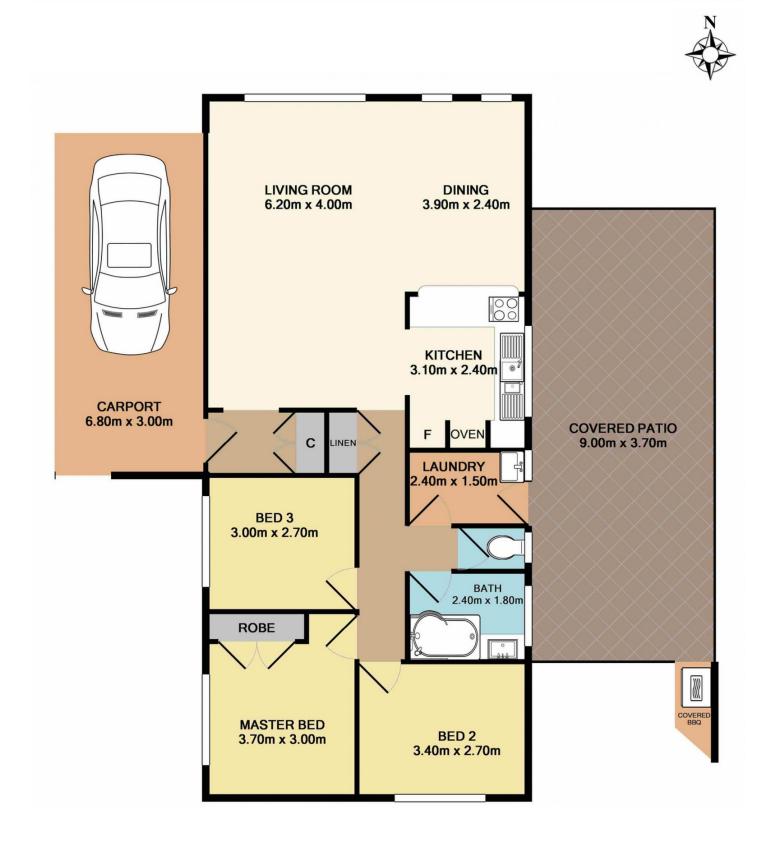

## 38 Jean Avenue, Berkeley Vale

Total Approx. Floor Area 110.7 SQ.M. 1191 SQ.FT.

Measurements are approximate. Not to scale. For illustrative purposes only. Boundaries are approximate.

## 38 Jean Avenue, Berkeley Vale

## SITE PLAN

Measurements are approximate. Not to scale. For illustrative purposes only. Boundaries are approximate.