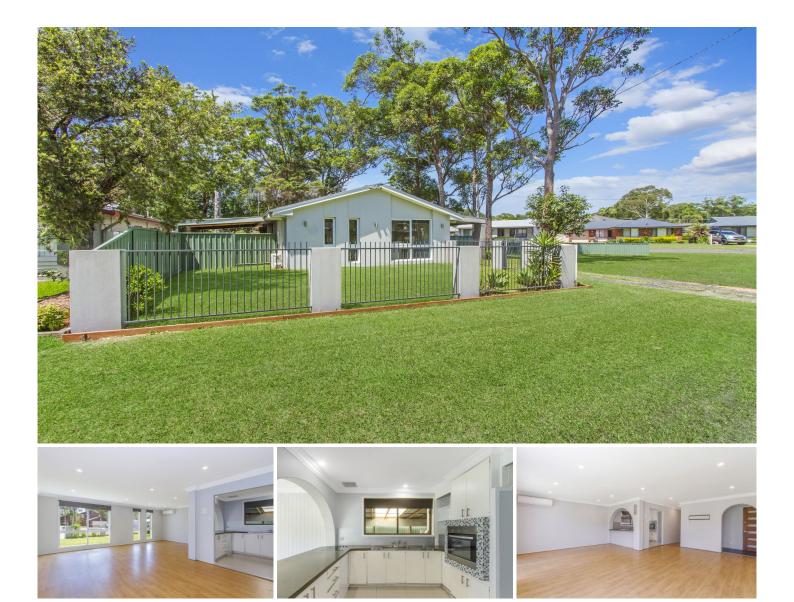

## 38 Jean Avenue Berkeley Vale NSW

Set on a 651 sqm block this delightful home will make an ideal 1st home or investment property.

Freshly painted throughout, the home features 3 bedrooms with robes in the main, a comfortable living room, neat functional kitchen and a covered outdoor entertaining area at the rear.

The home comes complete with air conditioning, carport, garden shed and a private fully fenced yard. Enjoying a corner position with a wide street frontage there is plenty of room to expand and grow.

The ideal location is close to all amenities, only a short stroll to the park, playground facilities, school and lake.

Investors can expect a return of \$420 - \$430 per week.

| Price     | : \$ 495,000 |
|-----------|--------------|
| Land Size | • 651 sam    |

View

: https://www.coastwidefn.com.au/sale/nsw/c entral-coast-region/berkeley-vale/residential /house/5624014