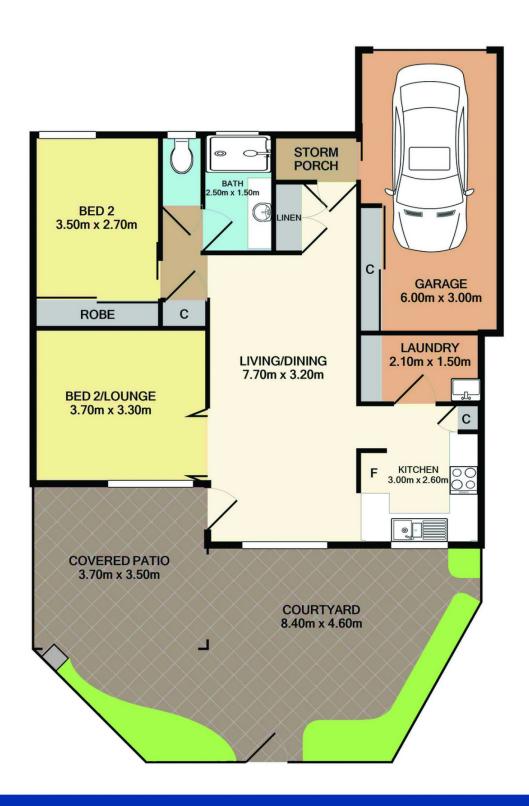

## 123/15 Lorraine Avenue Berkeley Vale NSW

This delightful ground floor unit offers a comfortable lifestyle with a pleasant outlook onto the adjacent reserve area.

- 2 generous bedrooms. The main has built in robes while the 2nd has been modified into a 2nd living space that opens onto the courtyard.
- Spacious main lounge and dining room.
- Well-appointed kitchen with dishwasher.
- Large bathroom with separate toilet.
- Internal laundry.
- Split system air conditioning.
- Private courtyard with pergola offers outdoor living and garden space.
- Single garage conveniently accessed right at the front door.

## 123/15 Lorraine Avenue, Berkeley Vale

Total Approx. Floor Area 84.9 SQ.M. 914 SQ.FT.