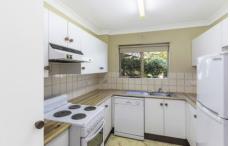

## 123/15 Lorraine Avenue Berkeley Vale NSW

This delightful ground floor unit offers a comfortable lifestyle with a pleasant outlook onto the adjacent reserve area.

- 2 generous bedrooms. The main has built in robes while the 2nd has been modified into a 2nd living space that opens onto the courtyard.
- Spacious main lounge and dining room.
- Well-appointed kitchen with dishwasher.
- Large bathroom with separate toilet.
- Internal laundry.
- Split system air conditioning.
- Private courtyard with pergola offers outdoor living and garden space.
- Single garage conveniently accessed right at the front door.