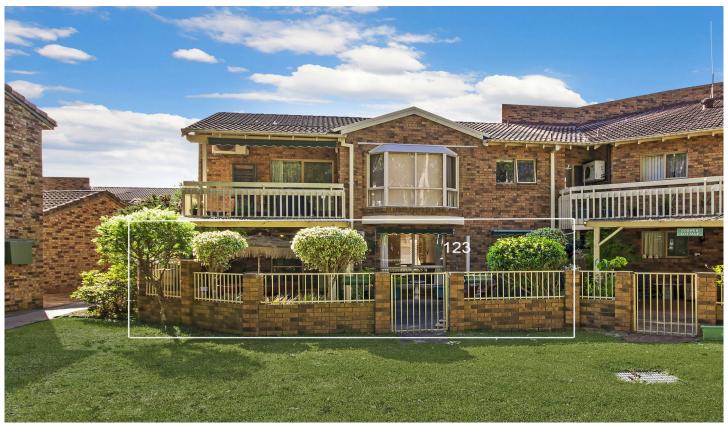

## 123/15 Lorraine Avenue Berkeley Vale NSW

This delightful ground floor unit offers a comfortable lifestyle with a pleasant outlook onto the adjacent reserve area.

- 2 generous bedrooms. The main has built in robes while the 2nd has been modified into a 2nd living space that opens onto the courtyard.
- Spacious main lounge and dining room.
- Well-appointed kitchen with dishwasher.
- Large bathroom with separate toilet.
- Internal laundry.
- Split system air conditioning.
- Private courtyard with pergola offers outdoor living and garden space.
- Single garage conveniently accessed right at the front door.

## 123/15 Lorraine Avenue, Berkeley Vale

Total Approx. Floor Area 84.9 SQ.M. 914 SQ.FT.