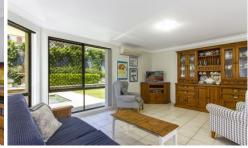

- ? Featuring 4 bedrooms all with built in robes. A huge master bedroom with en-suite.
- ? The living areas consist of a formal lounge and dining room, a family/meals room off the kitchen, spacious lounge overlooking the pool plus an additional lounge area upstairs.
- ? The private fully fenced backyard offers ample space for outdoor entertaining with family and friends and is complimented by the salt water in-ground pool and manicured gardens.