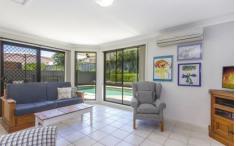

- ? Featuring 4 bedrooms all with built in robes. A huge master bedroom with en-suite.
- ? The living areas consist of a formal lounge and dining room, a family/meals room off the kitchen, spacious lounge overlooking the pool plus an additional lounge area upstairs.
- ? The private fully fenced backyard offers ample space for outdoor entertaining with family and friends and is complimented by the salt water in-ground pool and manicured gardens.