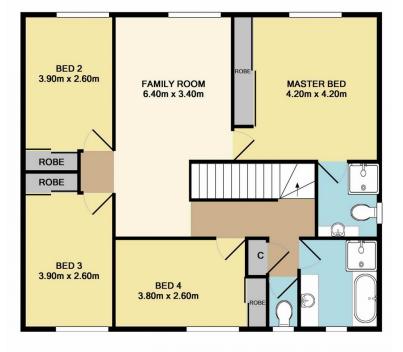

## 42 Clydesdale Street, Wadalba

Upper Level 91.8 SQ.M. 988 SQ.FT.

Lower Level 121.8 SQ.M. 1311 SQ.FT.

Total Approx. Floor Area 213.6 SQ.M. 2299 SQ.FT.

- ? Featuring 4 bedrooms all with built in robes. A huge master bedroom with en-suite.
- ? The living areas consist of a formal lounge and dining room, a family/meals room off the kitchen, spacious lounge overlooking the pool plus an additional lounge area upstairs.
- ? The private fully fenced backyard offers ample space for outdoor entertaining with family and friends and is complimented by the salt water in-ground pool and manicured gardens.