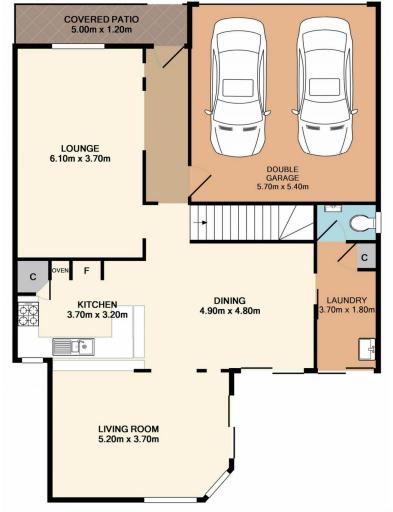

## 42 Clydesdale Street, Wadalba

Upper Level 91.8 SQ.M. 988 SQ.FT.

Lower Level 121.8 SQ.M. 1311 SQ.FT.

Total Approx. Floor Area 213.6 SQ.M. 2299 SQ.FT.

- ? Featuring 4 bedrooms all with built in robes. A huge master bedroom with en-suite.
- ? The living areas consist of a formal lounge and dining room, a family/meals room off the kitchen, spacious lounge overlooking the pool plus an additional lounge area upstairs.
- ? The private fully fenced backyard offers ample space for outdoor entertaining with family and friends and is complimented by the salt water in-ground pool and manicured gardens.