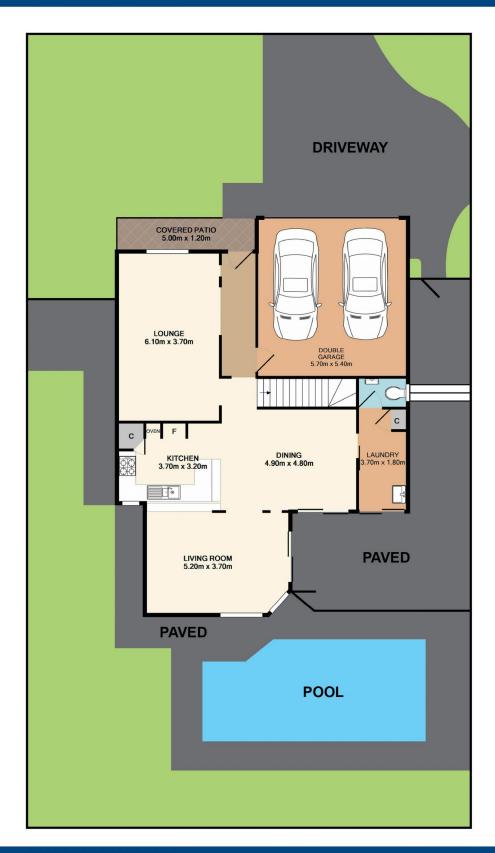

## SITE PLAN

- ? Featuring 4 bedrooms all with built in robes. A huge master bedroom with en-suite.
- ? The living areas consist of a formal lounge and dining room, a family/meals room off the kitchen, spacious lounge overlooking the pool plus an additional lounge area upstairs.
- ? The private fully fenced backyard offers ample space for outdoor entertaining with family and friends and is complimented by the salt water in-ground pool and manicured gardens.