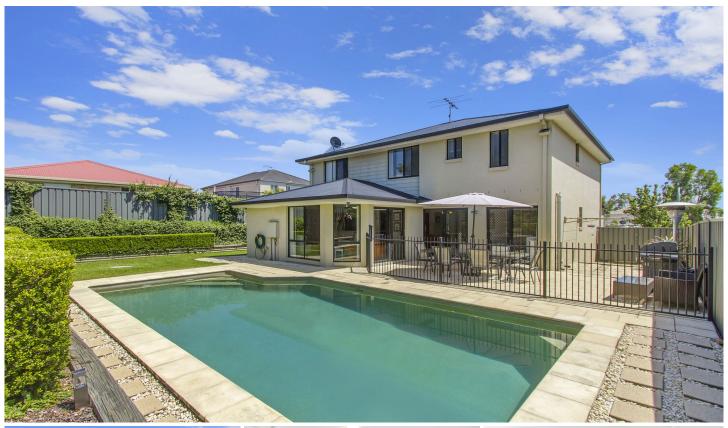

## 42 Clydesdale Street Wadalba NSW

Enjoying a north facing aspect, this spacious family home boasts a comfortable floor plan that includes multiple living areas, generous sized bedrooms and a stunning in-ground pool.

- ? Featuring 4 bedrooms all with built in robes. A huge master bedroom with en-suite.
- ? The living areas consist of a formal lounge and dining room, a family/meals room off the kitchen, spacious lounge overlooking the pool plus an additional lounge area upstairs.
- ? The private fully fenced backyard offers ample space for outdoor entertaining with family and friends and is complimented by the salt water in-ground pool and manicured gardens.