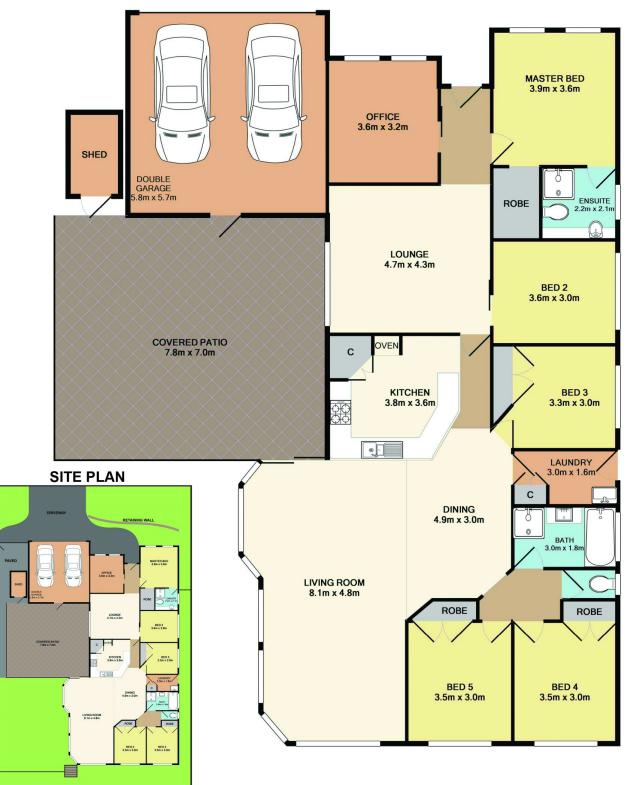

## 9 Camden Way Watanobbi NSW

Located in a quiet street and offering a spacious family friendly floor plan is this fantastic home.

The home consists of 5 good sized bedrooms, master with walk in robe and en-suite, spacious lounge room, open dining and family room off the generous kitchen and a massive under cover entertaining area.

Other features include: a study, double garage with remote door, ducted air conditioning, ceiling fans throughout, alarm system and a low maintenance back yard.

Pets on application.

## 5 🗀 2 📛 2 🖨

Land Size: 550.1 sqm

View: https://www.coastwidefn.com.au/lease/nsw/

central-coast-region/watanobbi/residential/h

ouse/5623985

Coastwide

Property Management 02 4353 1999

Total Approx. Floor Area 217.6 SQ.M. 2342 SQ.FT.

Measurements are approximate. Not to scale. For illustrative purposes only.