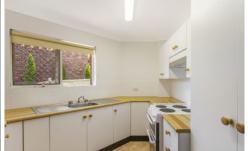

- Two generous size bedrooms with built-ins
- Light filled kitchen with new cook top and stove.
- Freshly painted and new carpet throughout; air conditioning
- Good size private courtyard
- Internal laundry with new dryer.
- Single garage with under cover entry to unit.
- Close to bus stops, doctors, hairdressers and local shops.