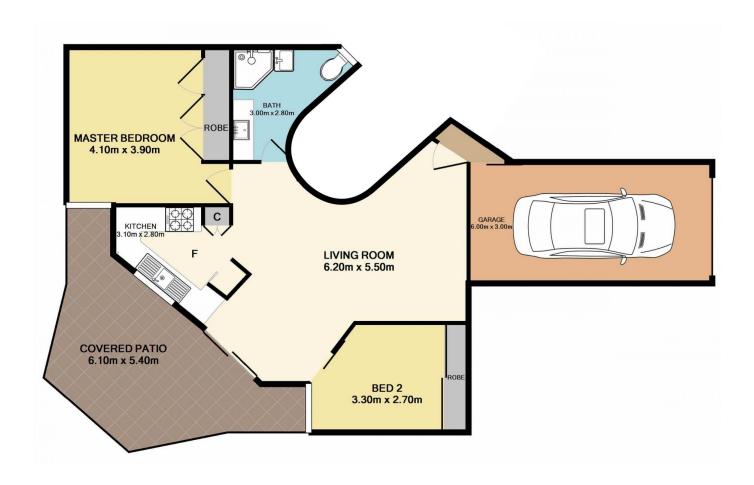

## 65/15 Lorraine Avenue Berkeley Vale NSW

This property has undergone a fresh transformation with new paint, carpet, appliances and more. Two generous size bedrooms with built-ins. Located in the over 55's Berkeley Village this unit includes the use of two bowling greens, swimming pool, library, community rooms, bus tour weekly and bus services to local Shopping Centres.

- Two generous size bedrooms with built-ins
- Light filled kitchen with new cook top and stove.
- Freshly painted and new carpet throughout; air conditioning
- Good size private courtyard
- Internal laundry with new dryer.
- Single garage with under cover entry to unit.
- Close to bus stops, doctors, hairdressers and local shops.