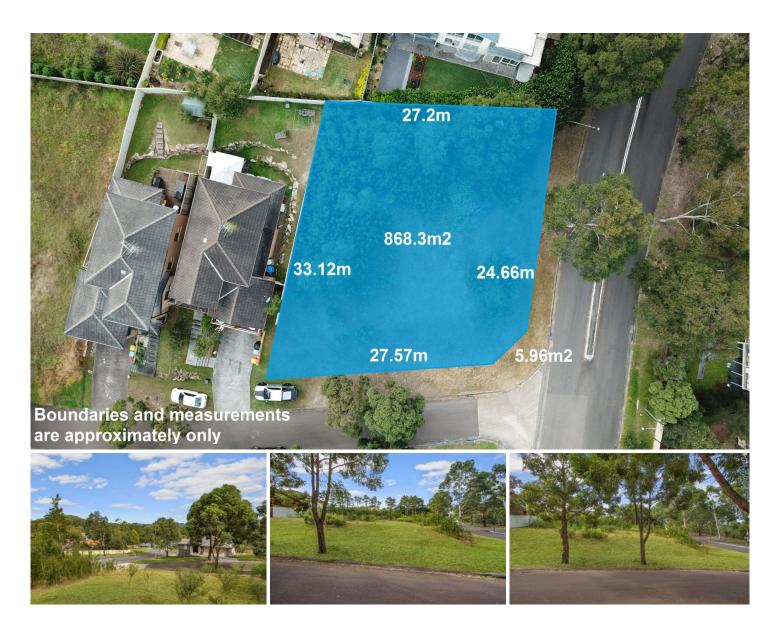

## 1 Weaver Crescent Watanobbi NSW

Located in a great estate amongst other quality homes, and having a previous DA approval for 3 townhouses, this is an opportunity you do not want to miss.

- ? Approx 868.3m2
- ? Zoned R1 general Residential ? Approx 27.5m street frontage
- ? All services underground
- ? Previous DA for 3 townhouses
- ? Close to all amenities including Wyong train station, local schools, shops and parks.
- ? Approximately a 10 minute drive to the f3 freeway, Westfield shopping centre and Tuggerah Lake's.