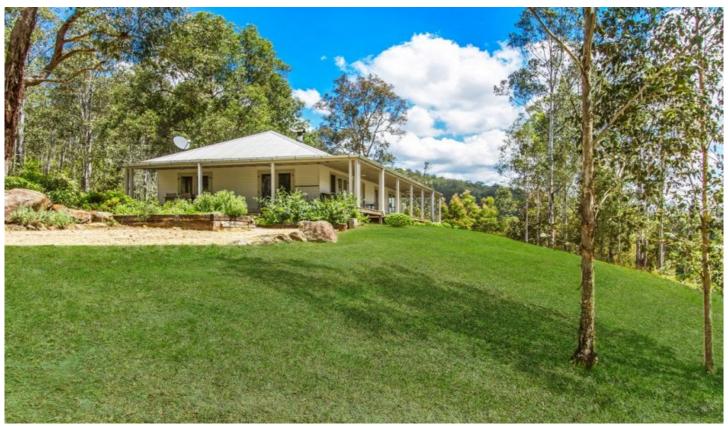

## 393 Ravensdale Road Ravensdale NSW

Spacious and modern home set in elevated position on rural property. 4 bedrooms all with built-ins, en-suite and walk in robe to main. Open plan kitchen and living with hardwood flooring. Smeg oven and cook top, dishwasher, with ample cupboards and storage. Slow combustion fireplace in living area with double screened doors leading out to wrap around veranda. Set on 15 acres. Pets on application. Inspection by appointment only. Contact Agent to arrange inspection.