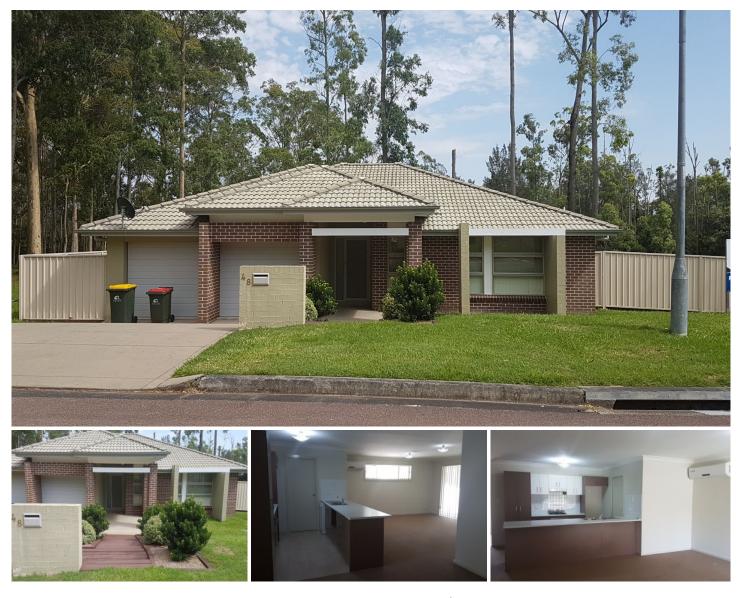

## 48 De Lisle Drive Watanobbi NSW

Large 4 bedroom family home is set on its own block with reserve next door. Features include ensuite, mirrored built-ins in all bedrooms, open living with modern kitchen/dining/lounge, dishwasher, reverse cycle air conditioning, remote double garage & a fully fenced yard.