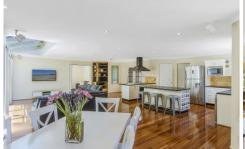

Purpose built and architecturally designed to capture views of the bush, natural light floods the entire home through the use of extended glass roof panels and solar tubes. The spacious floor plan has been designed to be all on one level for practical family living.

This 234m2 home features 4 generous bedrooms. The Large master bedroom with a walk in robe that includes extra built in storage, ensuite with dual vanity and frame less shower screen as well as a balcony overlooking the garden.

The other 3 bedrooms are all double size with built in