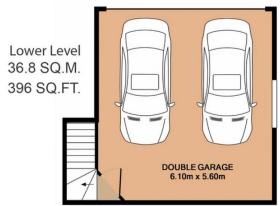

#### 4 🕒 2 🔓 2 🖨

Price : \$ 737,000 Building Size : 234 sqm Land Size : 750.8 sqm

Land Size : 750.8 sqm View : https://www

: https://www.coastwidefn.com.au/sale/ns w/central-coast-region/tuggerah/resident