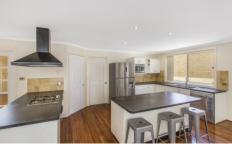

Purpose built and architecturally designed to capture views of the bush, natural light floods the entire home through the use of extended glass roof panels and solar tubes. The spacious floor plan has been designed to be all on one level for practical family living.

This 234m2 home features 4 generous bedrooms. The Large master bedroom with a walk in robe that includes extra built in storage, ensuite with dual vanity and frame less shower screen as well as a balcony overlooking the garden.

The other 3 bedrooms are all double size with built in