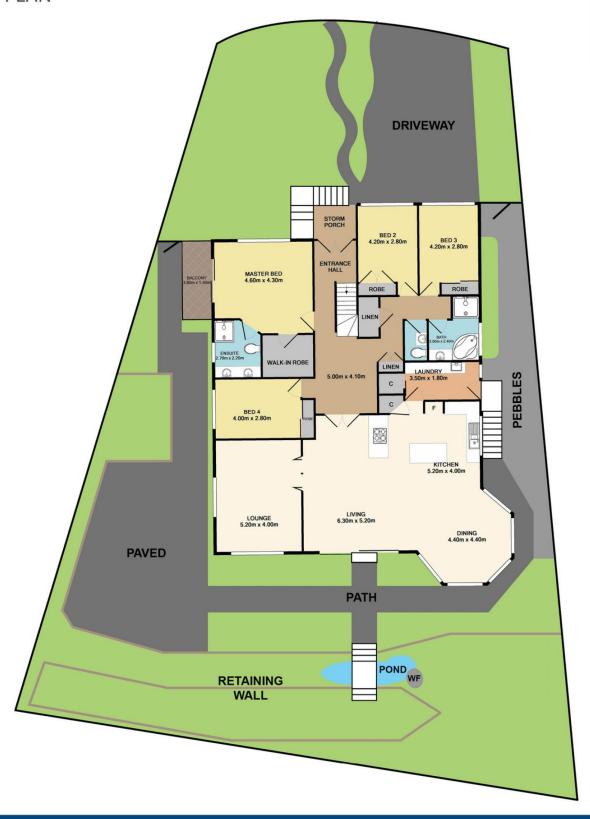

### SITE PLAN

#### 12 Bellwood Close Tuggerah NSW

Peacefully set backing onto a natural bush reserve and located only a short walk to Westfield & Tuggerah Train Station this spacious home offers a one of a kind design in a tranquil yet convenient setting.

Purpose built and architecturally designed to capture views of the bush, natural light floods the entire home through the use of extended glass roof panels and solar tubes. The spacious floor plan has been designed to be all on one level for practical family living.

This 234m2 home features 4 generous bedrooms. The Large master bedroom with a walk in robe that includes extra built in storage, ensuite with dual vanity and frame less shower screen as well as a balcony overlooking the garden.

The other 3 bedrooms are all double size with built in