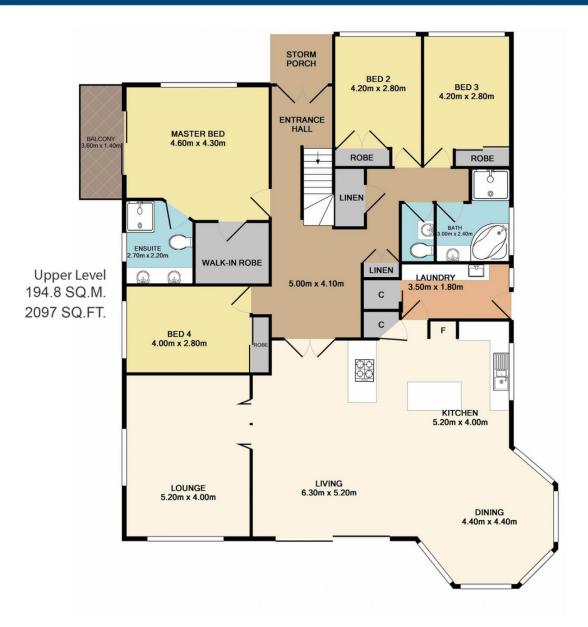

This 234m2 home features 4 generous bedrooms. The Large master bedroom with a walk in robe that includes extra built in storage, ensuite with dual vanity and frame less shower screen as well as a balcony overlooking the garden.

The other 3 bedrooms are all double size with built in

#### 4 🕒 2 🔓 2 🖨

Price : \$ 737,000 Building Size : 234 sqm Land Size : 750.8 sqm

Land Size : 750.8 sqm View : https://www

: https://www.coastwidefn.com.au/sale/ns w/central-coast-region/tuggerah/resident