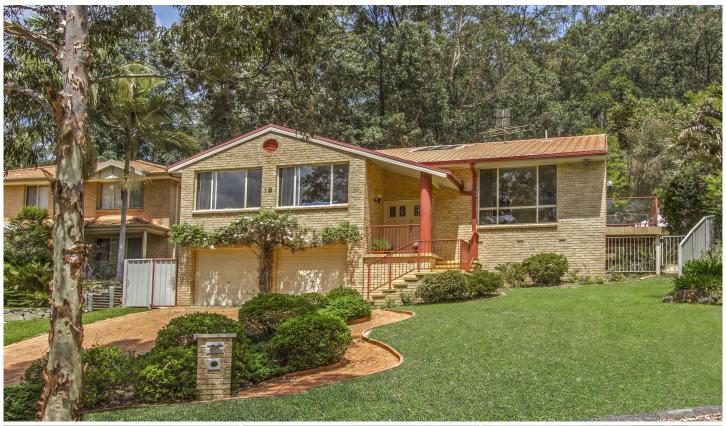

#### 12 Bellwood Close Tuggerah NSW

Peacefully set backing onto a natural bush reserve and located only a short walk to Westfield & Tuggerah Train Station this spacious home offers a one of a kind design in a tranquil yet convenient setting.

Purpose built and architecturally designed to capture views of the bush, natural light floods the entire home through the use of extended glass roof panels and solar tubes. The spacious floor plan has been designed to be all on one level for practical family living.

This 234m2 home features 4 generous bedrooms. The Large master bedroom with a walk in robe that includes extra built in storage, ensuite with dual vanity and frame less shower screen as well as a balcony overlooking the garden.