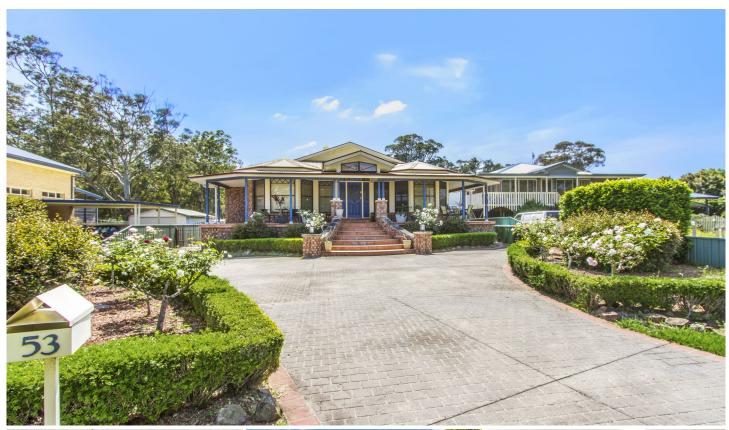

## 53 Wolseley Avenue Tacoma NSW

Executive style 4 bedroom home opposite the water front at Tacoma is available for inspection. Featuring ducted air-con, 4 bedrooms , main with walk in robe and ensuite, eat-in kitchen with dishwasher and walk in pantry, formal lounge and dining, family room with projector and screen bar area with sink, rear covered deck over looking salt water swimming pool and heated spa, double lockup garage with remote.