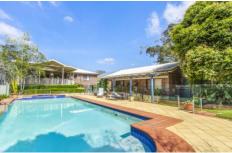

## 53 Wolseley Avenue Tacoma NSW

Executive style 4 bedroom home opposite the water front at Tacoma is available for inspection. Featuring ducted air-con, 4 bedrooms , main with walk in robe and ensuite, eat-in kitchen with dishwasher and walk in pantry, formal lounge and dining, family room with projector and screen bar area with sink, rear covered deck over looking salt water swimming pool and heated spa, double lockup garage with remote.