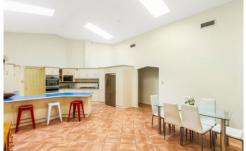

## 53 Wolseley Avenue Tacoma NSW

Executive style 4 bedroom home opposite the water front at Tacoma is available for inspection. Featuring ducted air-con, 4 bedrooms , main with walk in robe and ensuite, eat-in kitchen with dishwasher and walk in pantry, formal lounge and dining, family room with projector and screen bar area with sink, rear covered deck over looking salt water swimming pool and heated spa, double lockup garage with remote.