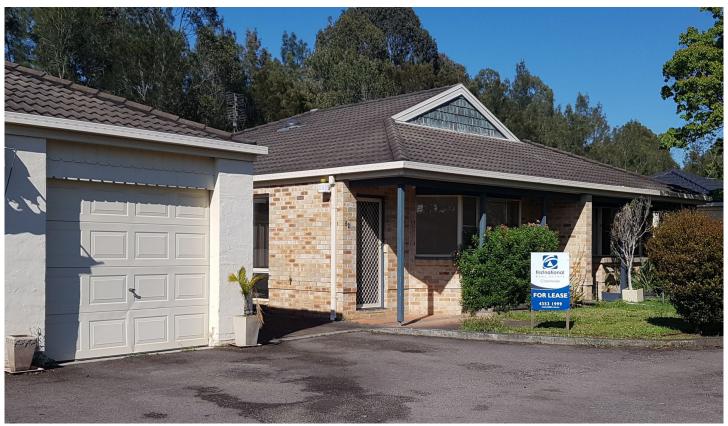

## 52 Green Close Mardi NSW

This good size three bedroom brick home situated in a quiet cul-de-sac location has just been freshly renovated - all new paint, timber flooring and carpeted bedrooms, new blinds, new oven and dishwasher!

Light filled and open plan living space, bathroom with shower and bath tub, separate toilet, built in robes, low maintenance courtyard, single lock up garage and fully fenced rear yard.

Walking distance to Westfield Tuggerah shopping complex, short trip to get onto freeway access and Tuggerah train station.