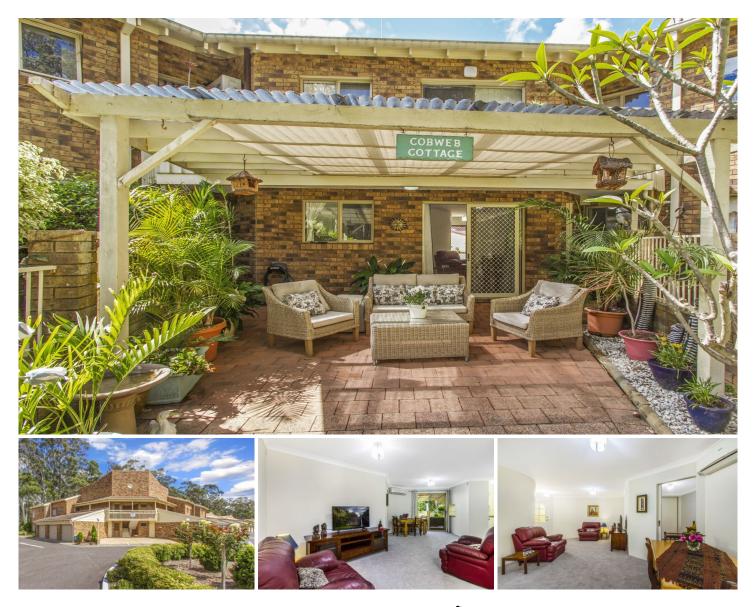

## 124/15 Lorraine Avenue Berkeley Vale NSW

With fresh paint and carpet throughout this delightful ground floor unit offers a comfortable lifestyle with a pleasant outlook onto the adjacent reserve area.

Featuring 2 bedrooms both with robes, open living, functional kitchen, air conditioning and a spacious bathroom with laundry combined.

A single garage with automatic door provides convenient parking at the door step and ample storage space.

A sunny courtyard with pergola offers outdoor living and garden space, a lovely place to sit and relax with family and friends.

Positioned in a quiet pocket of the Berkeley Vale over 55's village this unit offers peace and quiet as well as the