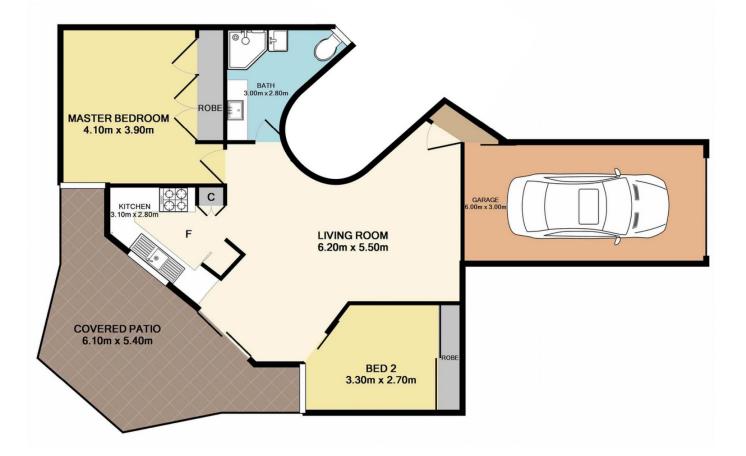

Featuring 2 bedrooms both with robes, open living, functional kitchen, air conditioning and a spacious bathroom with laundry combined.

A single garage with automatic door provides convenient parking at the door step and ample storage space.

Adrian Simpson 02 4353 1999

z

Total Approx. Floor Area 83.3 SQ.M. 896 SQ.FT.

Measurements are approximate. Not to scale. For illustrative purposes only. Boundaries are approximate.