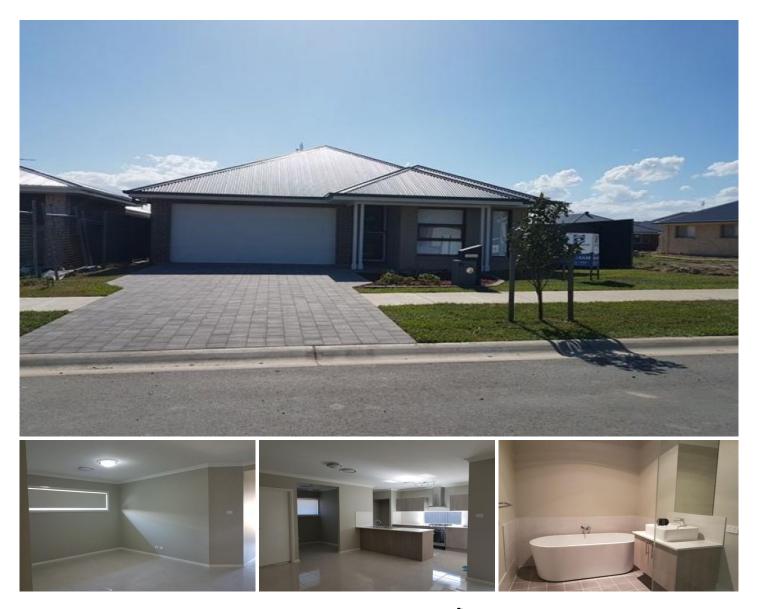

## 41 Norwood Avenue Hamlyn Terrace NSW

Luxurious, stylish, modern Eden Brae designed brick home, located in a new sought after estate in Hamlyn Terrace.

Boasting quality inclusions, 4 good size bedrooms all with built in robes, WIR to master bedroom + TV/theatre room & dual zone ducted A/C. Masterchef's will rejoice cooking in the open plan kitchen with extra large Smeg oven and cooktop.

Bathroom with shower toilet and large bath plus ensuite to main, covered entertaining at the rear of the home with plenty of grass and space for entertaining and kids play.

A DLUG with internal access tops off a brilliant family home.