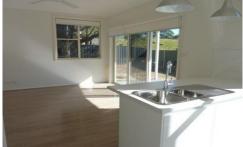

You will love the open living area and cool kitchen, overlooking a sunny entertaining area, low maintenance yard and views across the paddock backdrop with cows and sheep at your backdoor!

Features include sleek bathroom + a bath tub, built in robes, ceiling fans, floating floorboards throughout and a SLUG.