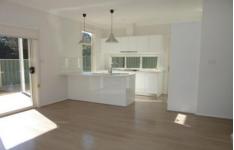

You will love the open living area and cool kitchen, overlooking a sunny entertaining area, low maintenance yard and views across the paddock backdrop with cows and sheep at your backdoor!

Features include sleek bathroom + a bath tub, built in robes, ceiling fans, floating floorboards throughout and a SLUG.