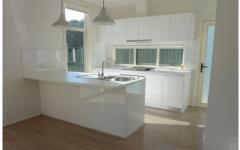

You will love the open living area and cool kitchen, overlooking a sunny entertaining area, low maintenance yard and views across the paddock backdrop with cows and sheep at your backdoor!

Features include sleek bathroom + a bath tub, built in robes, ceiling fans, floating floorboards throughout and a SLUG.