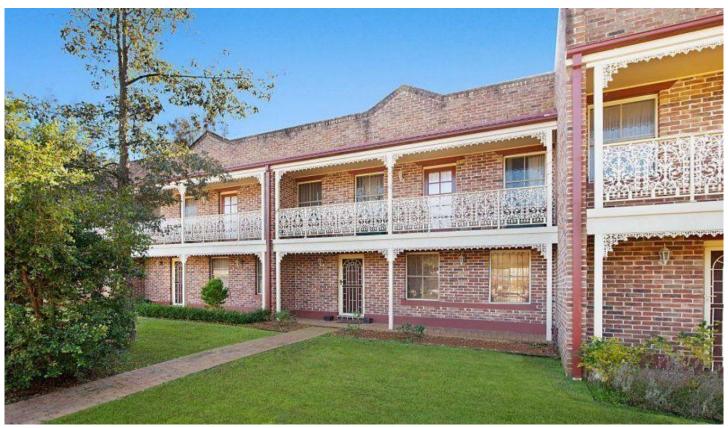

## 3/7 The Sheiling Mardi NSW

Situated in a sought after cul-de sac location within Cobb's Village, this fantastic 3-bedroom home is close to the park land and community tennis court. Features include 2 built in robes, Juliet balcony off the master, functional bathroom with separate shower & bath, spacious lounge room & dining off kitchen.

Outside has a low maintenance yard & single lock up garage.

\*\*SORRY NO PETS ALLOWED\*\*
Available from 20/10/18.

INSPECTIONS ARE SUBJECT TO CHANGE!
PLEASE CONFIRM INSPECTIONS THE MORNING OF
THE SCHEDULED TIME S BY CHECKING INSPECTION
DETAILS ON WWW.COASTWIDEFN.COM.AU