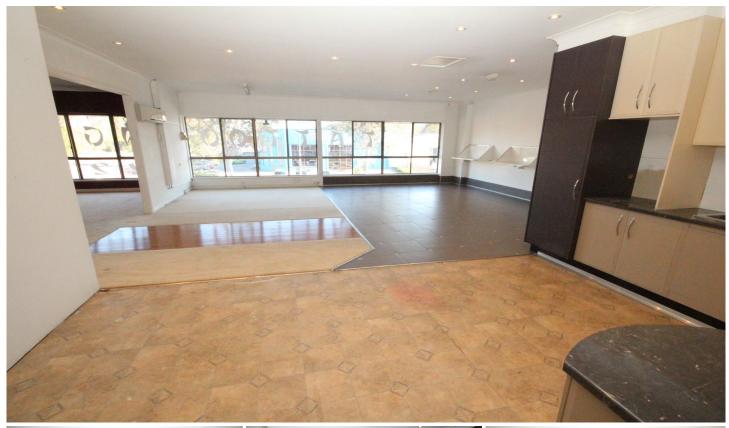

## 5/126 Pacific Highway Tuggerah NSW

This first floor commercial space is the perfect office/showroom combination with outstanding main road advertising exposure. It comprises a large open plan area, two separate offices, good size kitchen, male and female amenities and a private formal entrance leading up to the reception area. Client parking available with easy access from both directions of the Pacific Highway. Opposite Tuggerah Station, close to the M1 Motorway this highly sought after location is a must see.