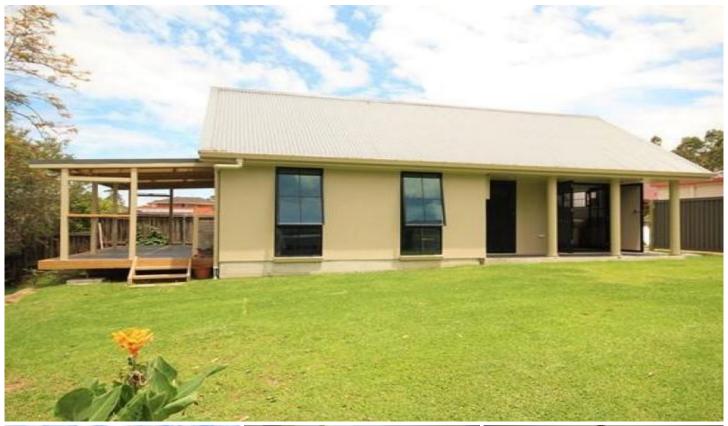

## 37a Riveroak Drive Mardi NSW

This uniquely designed granny flat is anything but your stock standard flat!

A quality built, 1-bedroom property set in one of Mardis most sought after locations, featuring a beautiful timber kitchen with electric cook top and oven, pantry, plenty of cupboard space and breakfast bar. Open plan living area with soft feel flooring (easy on the feet) A/C + ceiling fan and bathroom with extra size shower with hand rails. The main bedroom features French doors, built in robe, ceiling fan and quality (low allergy) carpet.

A great size covered deck overlooks the large tree studded yard and views of Mardi suburbia.

- \* Easy side access to the granny flat, fenced private yard area
- \* Water, electricity and lawn maintenance included within rent